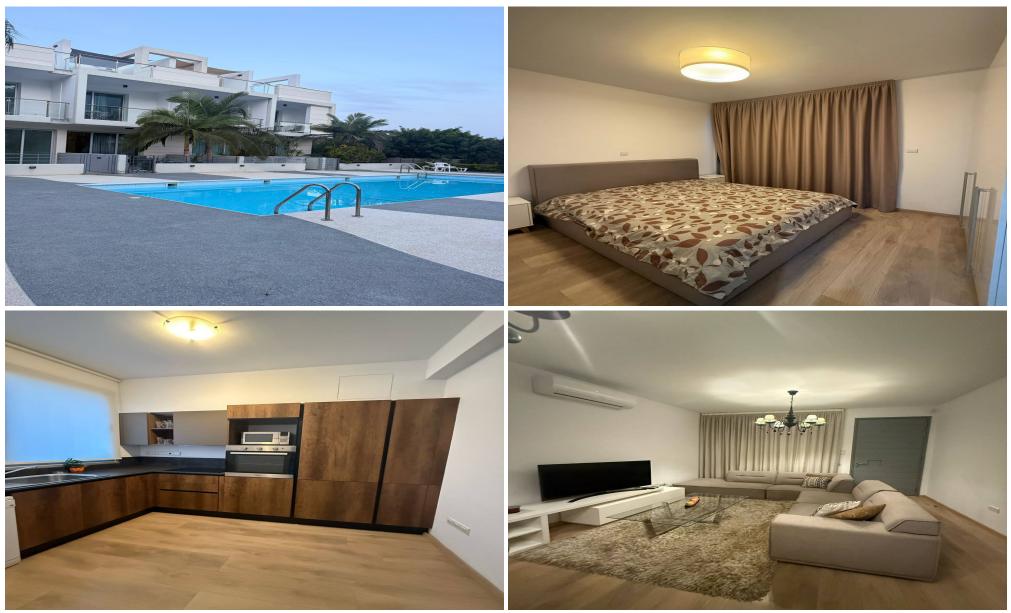

## 2 Bedroom House for Rent in Germasogeia - Tourist Area, Limassol District

GERMASOYA TOURIST AREA 150 meters to the sea VERY QUIET AREA NO CONSTRUCTION POOL TOWNHOUSE 3 floors, ROOF GARDEN 2 bedrooms, 2 bathrooms