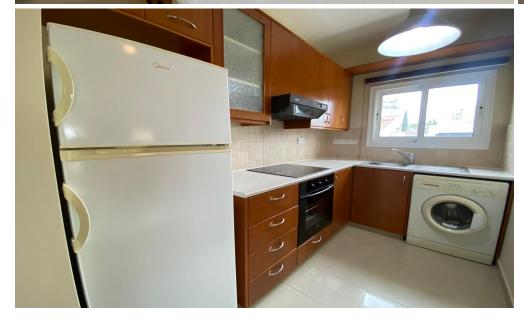

## 1 Bedroom Apartment for Rent in Germasogeia - Columbia, Limassol District

#RENT (long-term) – 1 bedroom apartment ■LIMASSOL/Germasogeia (Columbia) ■65m2 ■2nd floor ■Fitted kitchen ■Furniture and appliances ■Double glazing ■New air conditioners! ■Covered parking ■Storage room ■Solar panels for hot water ■Developed area infrastructure! ■Walking distance to all amenities \*\*□Price 1300 euros/month incl. common expenses THERE IS A VIDEO TOUR OF THE APARTMENT ☎95570105 R.1029