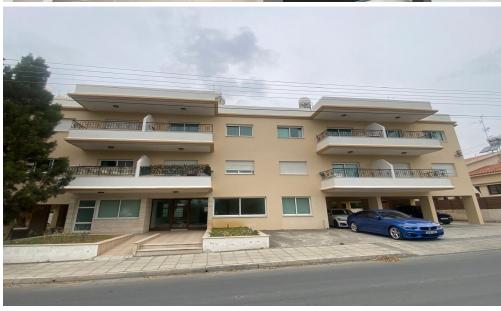

## 1 Bedroom Apartment for Rent in Germasogeia - Columbia, Limassol District

#RENT (long-term) – 1 bedroom apartment ■LIMASSOL/Germasogeia (Columbia) ■65m2 ■2nd floor ■Fitted kitchen ■Furniture and appliances ■Double glazing ■New air conditioners! ■Covered parking ■Storage room ■Solar panels for hot water ■Developed area infrastructure! ■Walking distance to all amenities \*\*□Price 1300 euros/month incl. common expenses THERE IS A VIDEO TOUR OF THE APARTMENT ☎95570105 R.1029