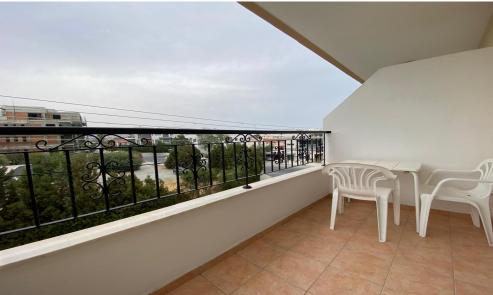

## 1 Bedroom Apartment for Rent in Germasogeia - Columbia, Limassol District

#RENT (long-term) – 1 bedroom apartment ■LIMASSOL/Germasogeia (Columbia) ■65m2 ■2nd floor ■Fitted kitchen ■Furniture and appliances ■Double glazing ■New air conditioners! ■Covered parking ■Storage room ■Solar panels for hot water ■Developed area infrastructure! ■Walking distance to all amenities \*\*□Price 1300 euros/month incl. common expenses THERE IS A VIDEO TOUR OF THE APARTMENT ☎95570105 R.1029