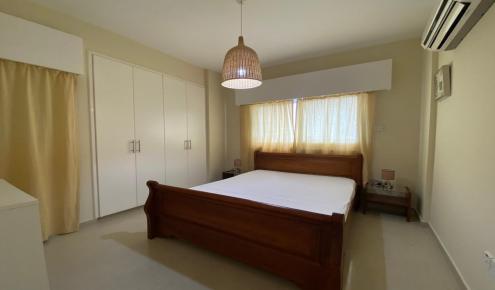

## 1 Bedroom Apartment for Rent in Germasogeia - Columbia, Limassol District

#RENT (long-term) – 1 bedroom apartment ■LIMASSOL/Germasogeia (Columbia) ■65m2 ■2nd floor ■Fitted kitchen ■Furniture and appliances ■Double glazing ■New air conditioners! ■Covered parking ■Storage room ■Solar panels for hot water ■Developed area infrastructure! ■Walking distance to all amenities \*\*□Price 1300 euros/month incl. common expenses THERE IS A VIDEO TOUR OF THE APARTMENT ☎95570105 R.1029