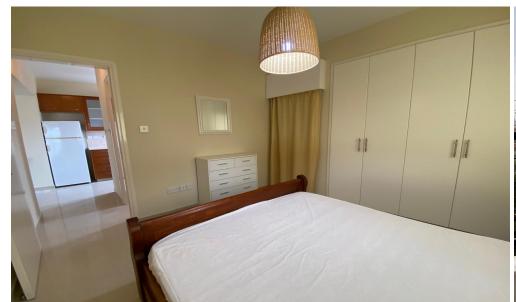

## 1 Bedroom Apartment for Rent in Germasogeia - Columbia, Limassol District

#RENT (long-term) – 1 bedroom apartment ■LIMASSOL/Germasogeia (Columbia) ■65m2 ■2nd floor ■Fitted kitchen ■Furniture and appliances ■Double glazing ■New air conditioners! ■Covered parking ■Storage room ■Solar panels for hot water ■Developed area infrastructure! ■Walking distance to all amenities \*\*□Price 1300 euros/month incl. common expenses THERE IS A VIDEO TOUR OF THE APARTMENT ☎95570105 R.1029