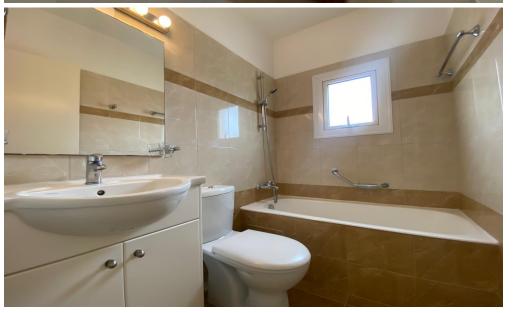

## 1 Bedroom Apartment for Rent in Germasogeia - Columbia, Limassol District

#RENT (long-term) – 1 bedroom apartment ■LIMASSOL/Germasogeia (Columbia) ■65m2 ■2nd floor ■Fitted kitchen ■Furniture and appliances ■Double glazing ■New air conditioners! ■Covered parking ■Storage room ■Solar panels for hot water ■Developed area infrastructure! ■Walking distance to all amenities \*\*□Price 1300 euros/month incl. common expenses THERE IS A VIDEO TOUR OF THE APARTMENT ☎95570105 R.1029