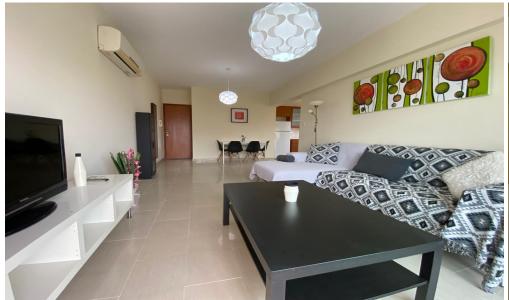

## 1 Bedroom Apartment for Rent in Germasogeia - Columbia, Limassol District

#RENT (long-term) – 1 bedroom apartment ■LIMASSOL/Germasogeia (Columbia) ■65m2 ■2nd floor ■Fitted kitchen ■Furniture and appliances ■Double glazing ■New air conditioners! ■Covered parking ■Storage room ■Solar panels for hot water ■Developed area infrastructure! ■Walking distance to all amenities \*\*□Price 1300 euros/month incl. common expenses THERE IS A VIDEO TOUR OF THE APARTMENT ☎95570105 R.1029