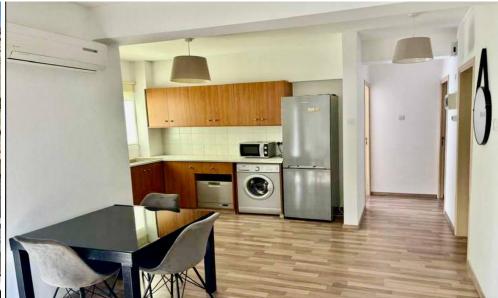

## 2 Bedroom Apartment for Rent in Limassol - Neapolis

Rent Limassol Neapolis 2 bedroom apartment Area 85m2 Floor 3 Top location Covered parking Covered parking Beach 50m Price 1500

Property Info Plot / Area Info Additional info