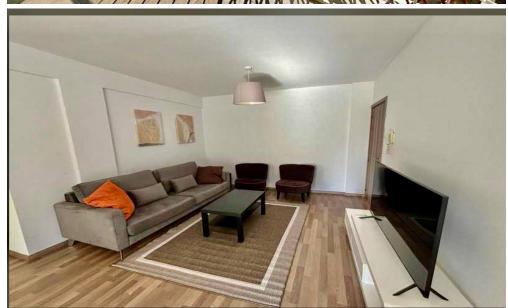

## 2 Bedroom Apartment for Rent in Limassol - Neapolis

Rent Limassol Neapolis 2 bedroom apartment Area 85m2 Floor 3 Top location Covered parking Covered parking Beach 50m Price 1500

Property Info Plot / Area Info Additional info