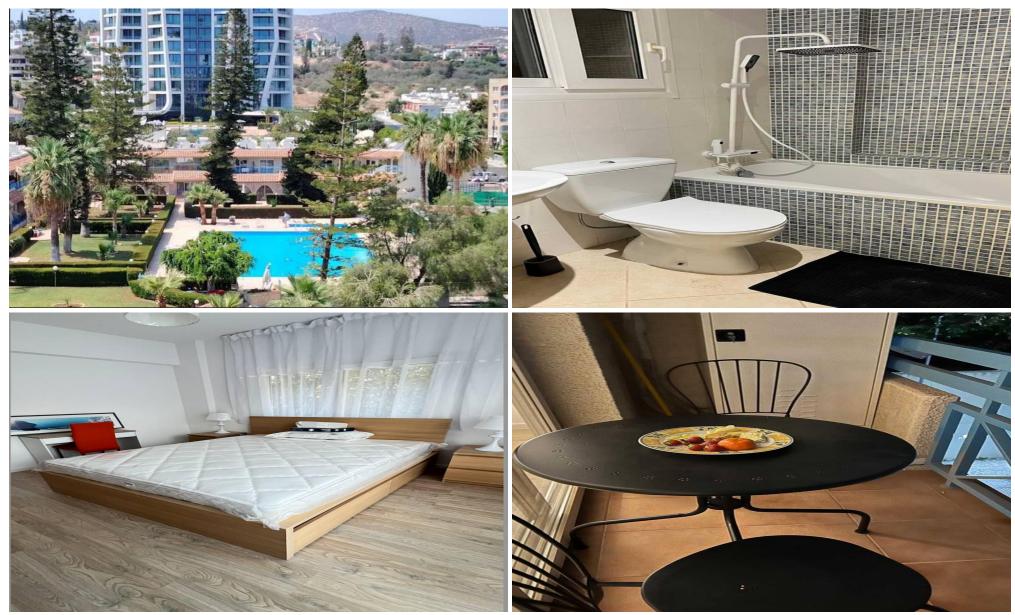

### **1** Bedroom Apartment for Rent in Germasogeia - Tourist Area, Limassol District

Rent Limassol Germasoya Tourist area 1 bedroom apartment Area 47 m2 Closed complex Pool Garden Parking 1 bathroom + guest toilet 100m to the sea Price 1400 Reg:AM: 1256/AA258/E

| Property Info |    | Plot / Area Info | Additional info |           |
|---------------|----|------------------|-----------------|-----------|
| Covered Area  | 47 |                  | Property type   | Apartment |

Amenities

Location

Location: Germasogeia - Tourist Area Region: Limassol