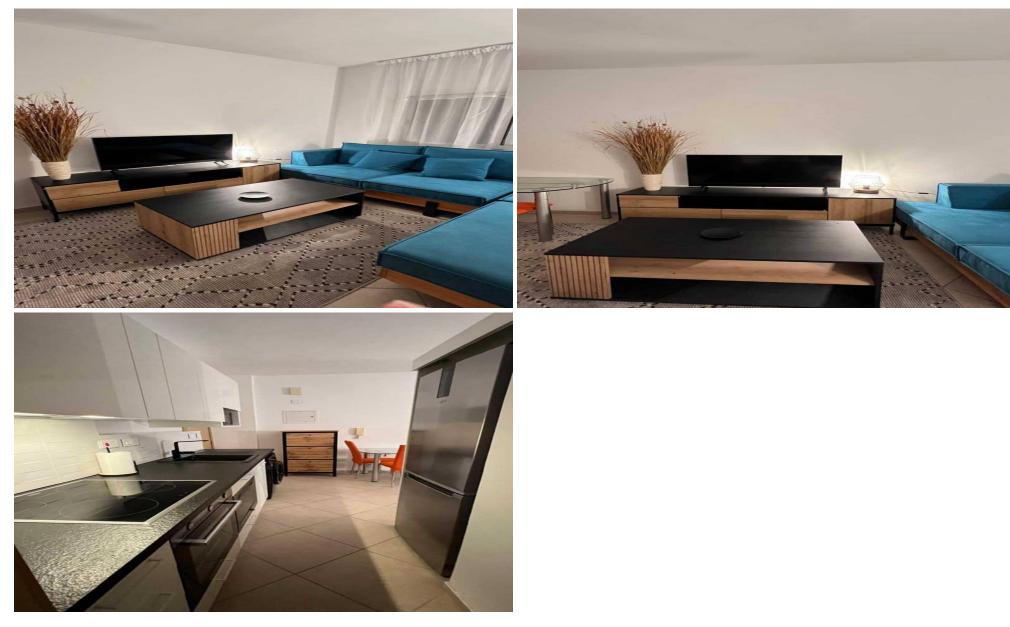

### **1** Bedroom Apartment for Rent in Germasogeia - Tourist Area, Limassol District

Rent Limassol Germasoya Tourist area 1 bedroom apartment Area 47 m2 Closed complex Pool Garden Parking 1 bathroom + guest toilet 100m to the sea Price 1400 Reg:AM: 1256/AA258/E

| Property Info |    | Plot / Area Info | Additional info |           |
|---------------|----|------------------|-----------------|-----------|
| Covered Area  | 47 |                  | Property type   | Apartment |

Amenities

Location

Location: Germasogeia - Tourist Area Region: Limassol