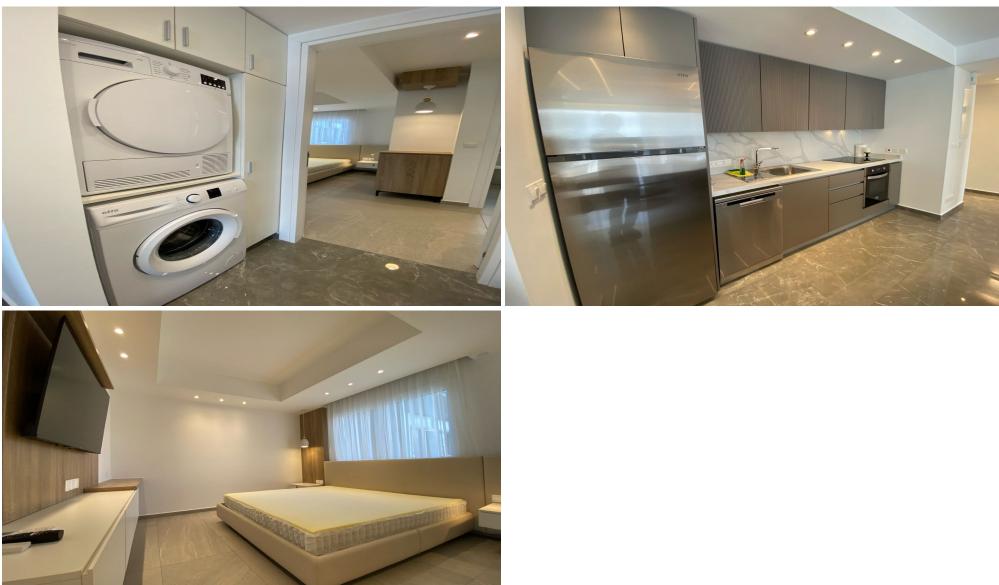

## 2 Bedroom Apartment for Rent in Limassol - Neapolis

| Property Info | Plot / Area Info                                           | Additional info |           |
|---------------|------------------------------------------------------------|-----------------|-----------|
| Covered Area  | 120                                                        | Property type   | Apartment |
| Amenities     | Location<br>Location: Limassol - Neapolis Region: Limassol |                 |           |