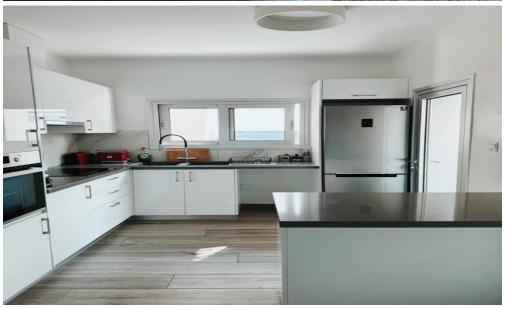

## 3 Bedroom Apartment for Rent in Limassol - Panthea

| Property Info | Plot / Area Info | Additional info |
|---------------|------------------|-----------------|
|---------------|------------------|-----------------|

Covered Area 162 Property type Apartment

Amenities Location

**Location:** Limassol - Panthea Region: **Limassol** 

**Price: €2 900 + VAT** 

VAT for this property is €175 or €551. VAT usually is 19%. If it is your first purchase of property, you can have VAT reduced to 5% for the first 150sq.m. of the property.