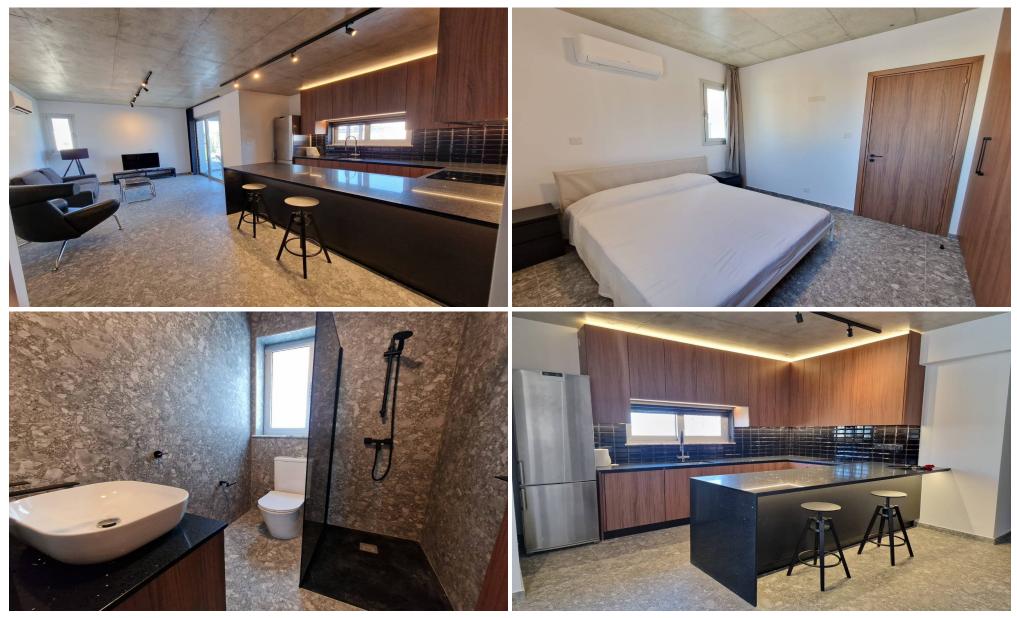

#### 2 Bedroom Apartment for Rent in Limassol - Katholiki

For rent in Limassol, Katholiki district. A 2-bedroom apartment in a new building. More details in private messages. Price: €1800. Contact: 95 965325. Property Masters. 1140/580g.