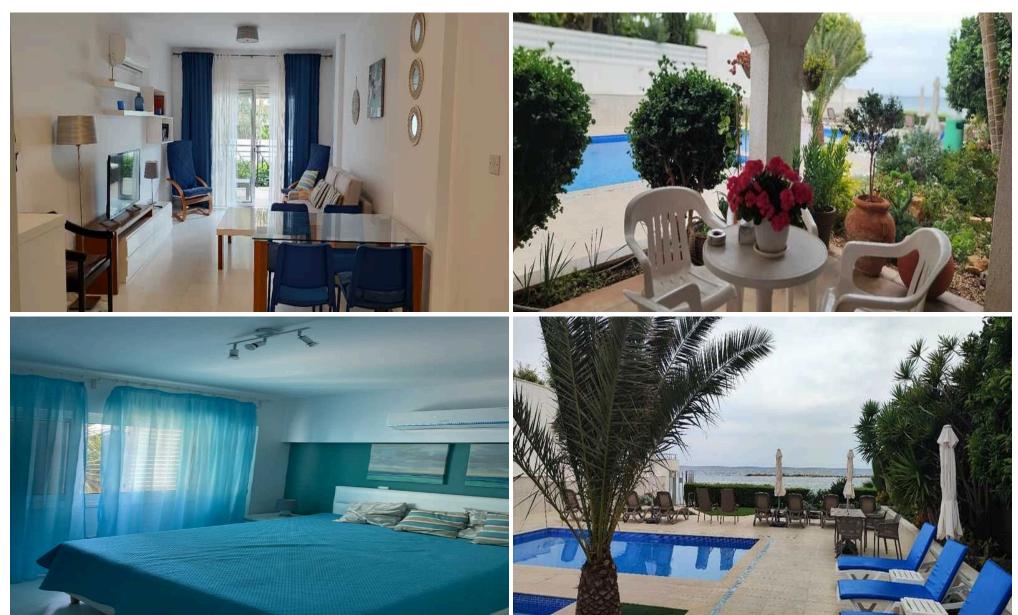

## 2 Bedroom Apartment for Rent in Germasogeia - Tourist Area, Limassol District

Rent apartment, 2 bedrooms, Limassol, Germasogeia, tourist area, 75m2, 1st floor, on the beach. No cats. €2300. RN186LN56 +357 99 324109 Joulia