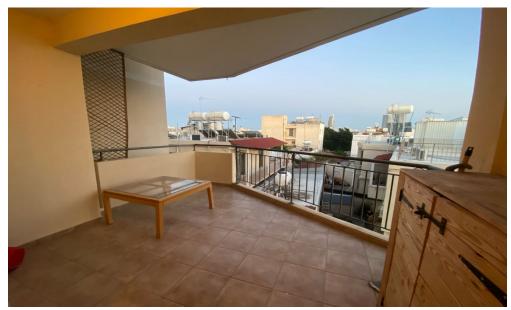

## 2 Bedroom Apartment for Rent in Limassol - Mesa Geitonia

#RENT (long term) - 2 bedroom apartment ■LIMASSOL/Mesa Geitonia ■Quiet residential area ■105m2 ■2nd floor ■Furniture/Appliances ■Solar panels for hot water ■Double glazing ■Covered parking ■Storage room ■Walking distance to all amenities ■THERE IS A VIDEO REVIEW OF THE APARTMENT □Price 1300 euros/month+utilities ☎95570105 R.1029