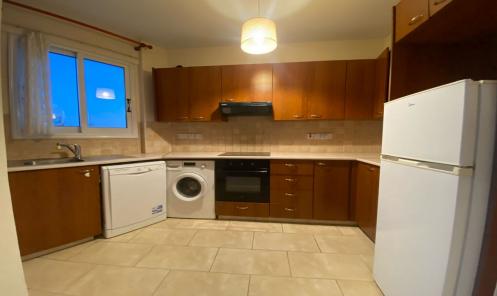

## 2 Bedroom Apartment for Rent in Limassol - Mesa Geitonia

#RENT (long term) - 2 bedroom apartment ■LIMASSOL/Mesa Geitonia ■Quiet residential area ■105m2 ■2nd floor ■Furniture/Appliances ■Solar panels for hot water ■Double glazing ■Covered parking ■Storage room ■Walking distance to all amenities ■THERE IS A VIDEO REVIEW OF THE APARTMENT □Price 1300 euros/month+utilities ☎95570105 R.1029