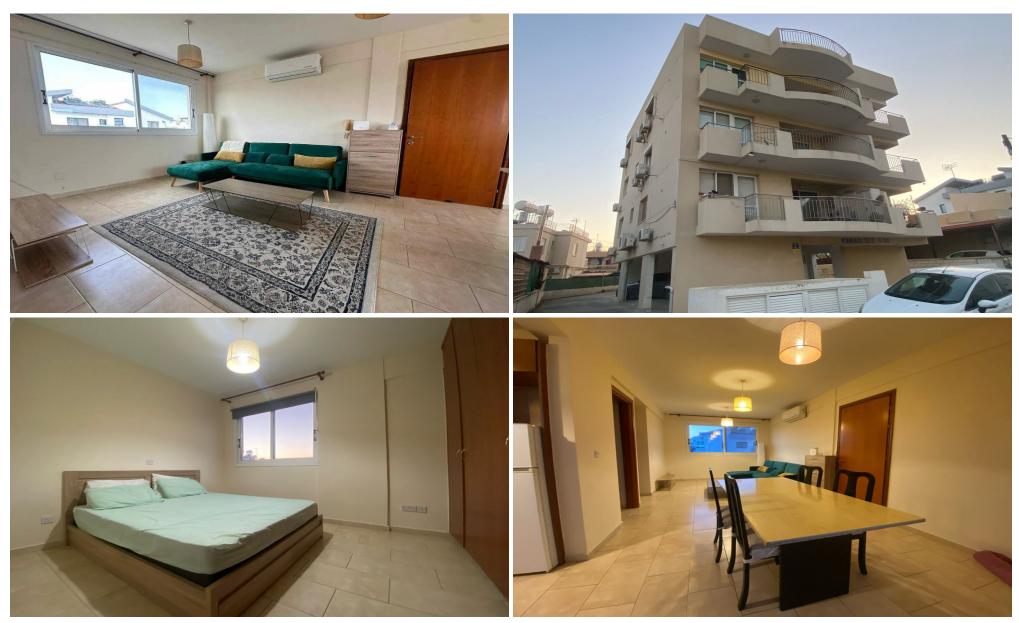

## 2 Bedroom Apartment for Rent in Limassol - Mesa Geitonia

#RENT (long term) - 2 bedroom apartment ■LIMASSOL/Mesa Geitonia ■Quiet residential area ■105m2 ■2nd floor ■Furniture/Appliances ■Solar panels for hot water ■Double glazing ■Covered parking ■Storage room ■Walking distance to all amenities ■THERE IS A VIDEO REVIEW OF THE APARTMENT □Price 1300 euros/month+utilities ☎95570105 R.1029