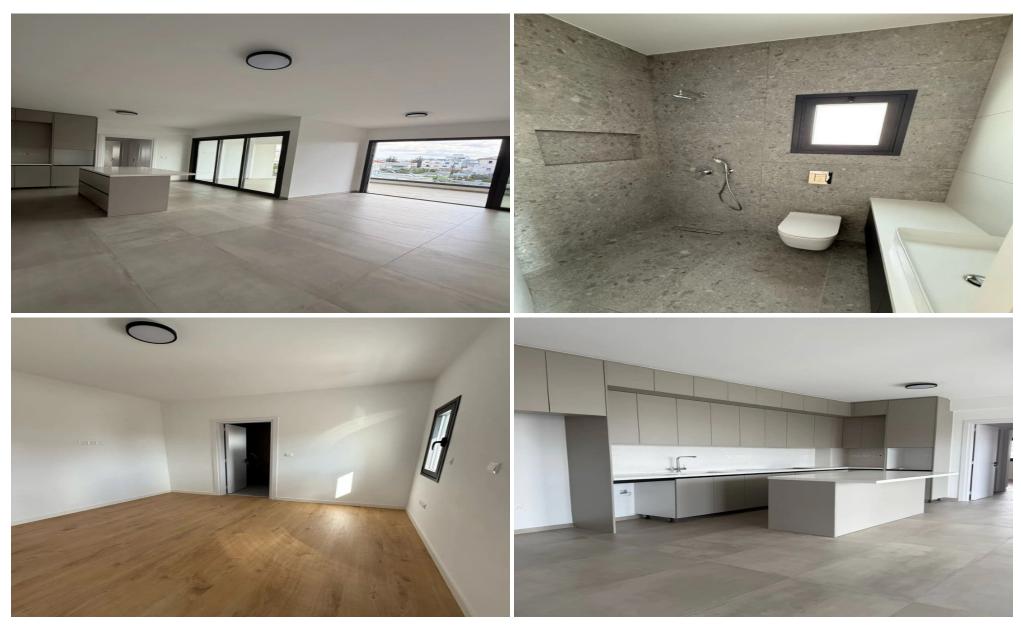

## 2 Bedroom Apartment for Rent in Kato Polemidia, Limassol District

#RENT (long-term) – 2-bedroom apartment ■LIMASSOL/Kato Polemidia (below highway) Spirou Kyprianou Avenue ■NEW HOUSE 2025 / Energy Efficiency: A ■105m2 ■2nd floor ■2 bathrooms (with showers) ■WITHOUT FURNITURE (Negotiable) ■New appliances ■Solar panels for hot water with pressure system ■Double glazing ■Covered parking ■Storage room ■Walking distance to all amenities □Price 2000 euros/month Negotiable \$\pi\$95570105 R.1029