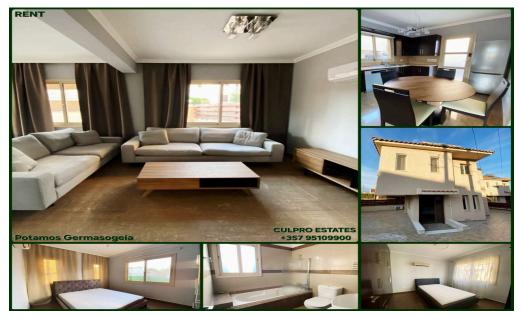

## **3** Bedroom House for Rent in Potamos Germasogeias, Limassol District

Rent 3-bed house with new furniture in the Potamos Germasogeia area, Limassol. All infrastructure and the beach are within walking distance, not far from the Smart supermarket. 2 floors New furniture Kitchen Living room 3 bedrooms Bathroom + guest toilet Veranda Pantry Parking Price: 2,200 EUR + 2 deposits Agency CULPRO Estates Ltd L.N 197/E R.N 1189 +357 95109900 +357 95592209

Amenities

Location

Location: Potamos Germasogeias Region: Limassol