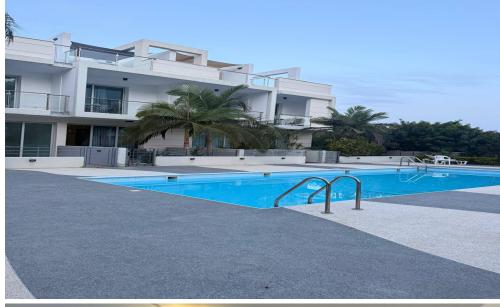

## 2 Bedroom House for Rent in Germasogeia - Tourist Area, Limassol District

GERMASOGIA TOURIST AREA 150 meters to the sea VERY QUIET AREA NO CONSTRUCTION POOL TOWNHOUSE 3 floors, ROOF GARDEN 2 bedrooms, 2 bathrooms 2000 euros Reg. No 186/ license No 56

**Amenities Location** 

Location: Germasogeia - Tourist Area Region: Limassol

**Price: €2 000 + VAT** 

VAT **Excluded** 

Title transfer fee Price per SQM ~€30.00 N/A

Common expenses

None