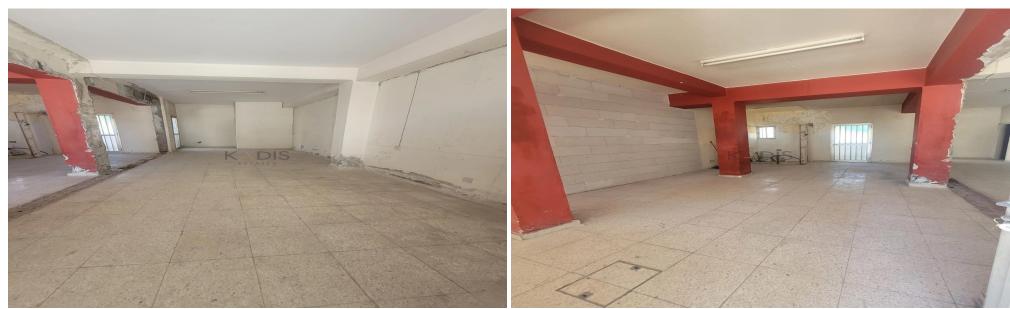

## 75m<sup>2</sup> Commercial for Rent in Limassol District

- 1 W/C
- Internal Area 75m2
- Uncovered Veranda 5m2
- Display Window
- Many Central Amenities Around

Property Info Plot / Area Info

Covered Area 75