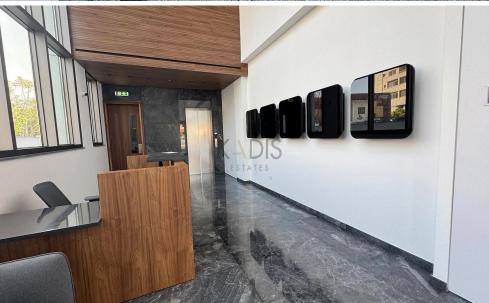

## 290m<sup>2</sup> Office for Rent in Limassol - Agia Zoni

- Prime location
- Whole floor
- Office space 290m2
- Veranda 17m2
- Open space
- Raised floor
- Structure cabling
- VRV
- Air circulation
- Alarm system
- Photovoltaic system
- Server room
- Kitchenette
- 4 WC
- 5 covered parking spots