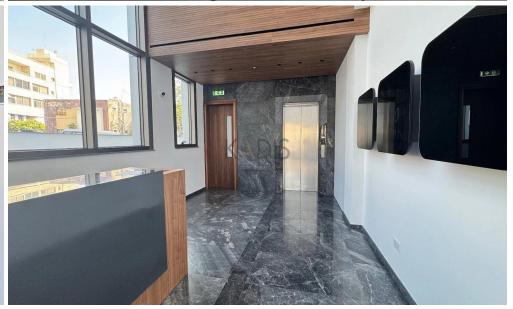

## 290m<sup>2</sup> Office for Rent in Limassol - Agia Zoni

- Prime location
- Whole floor
- Office space 290m2
- Veranda 17m2
- Open space
- Raised floor
- Structure cabling
- VRV
- Air circulation
- Alarm system
- Photovoltaic system
- Server room
- Kitchenette
- 4 WC
- 5 covered parking spots