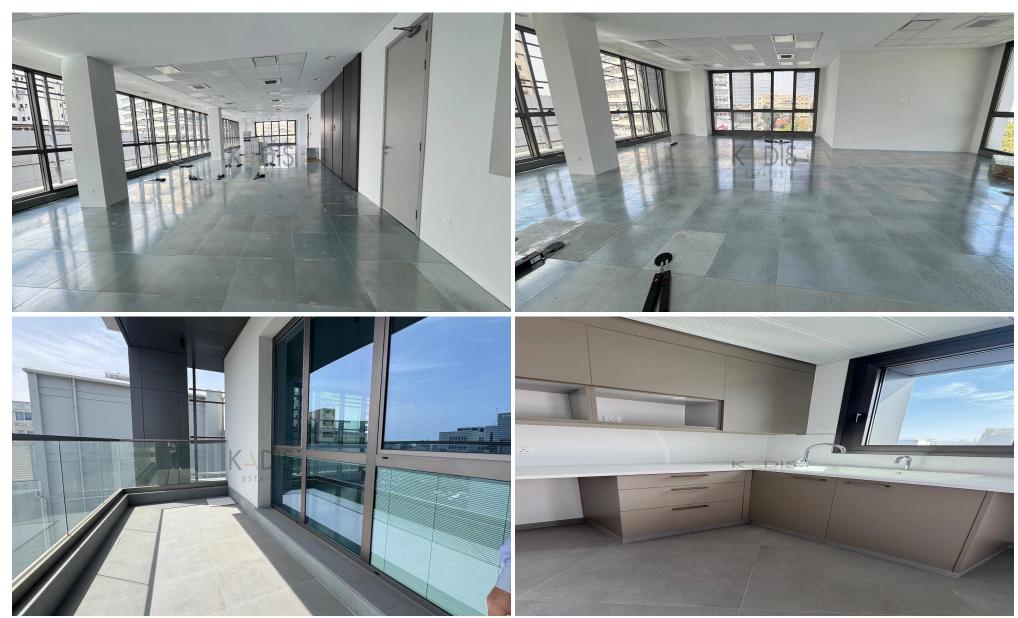

## 290m<sup>2</sup> Office for Rent in Limassol - Agia Zoni

- Prime location
- Whole floor
- Office space 290m2
- Veranda 17m2
- Open space
- Raised floor
- Structure cabling
- VRV
- Air circulation
- Alarm system
- Photovoltaic system
- Server room
- Kitchenette
- 4 WC
- 5 covered parking spots