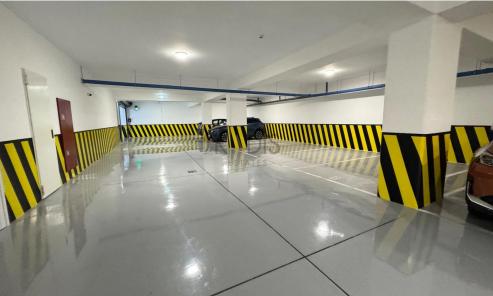

## 290m<sup>2</sup> Office for Rent in Limassol - Agia Zoni

- Prime location
- Whole floor
- Office space 290m2
- Veranda 17m2
- Open space
- Raised floor
- Structure cabling
- VRV
- Air circulation
- Alarm system
- Photovoltaic system
- Server room
- Kitchenette
- 4 WC
- 5 covered parking spots