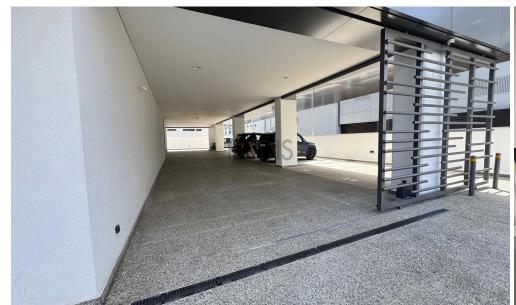

## 290m<sup>2</sup> Office for Rent in Limassol - Agia Zoni

- Prime location
- Whole floor
- Office space 290m2
- Veranda 17m2
- Open space
- Raised floor
- Structure cabling
- VRV
- Air circulation
- Alarm system
- Photovoltaic system
- Server room
- Kitchenette
- 4 WC
- 5 covered parking spots