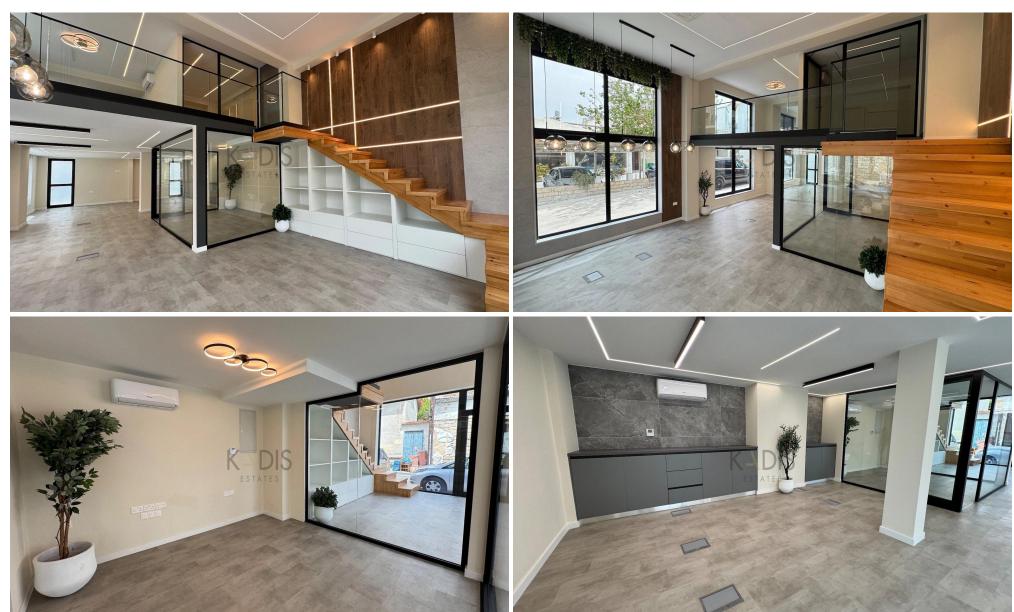

## 180m<sup>2</sup> Building for Rent in Limassol District

- Old city center
- Commercial building
- Internal area 180m2
- Roof garden 100m2
- Plot Area 400m2
- Server room
- 2 WC
- 4 parking spots

**Property Info** 

Covered Area

Heating

Air Conditioning

180

Central Heating, Yes

All rooms, Yes

Plot / Area Info

Plot area

Parking

400 Uncovered, Yes **Additional info** 

Reference Number

Property type **Building**Condition **Brand New** 

11586

**Amenities** 

Location

Region: Limassol