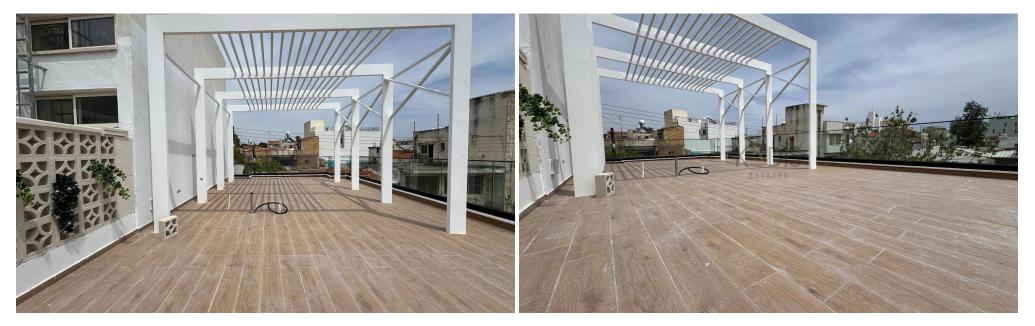

## 180m<sup>2</sup> Building for Rent in Limassol District

- Old city center
- Commercial building
- Internal area 180m2
- Roof garden 100m2
- Plot Area 400m2
- Server room
- 2 WC
- 4 parking spots

**Property Info** 