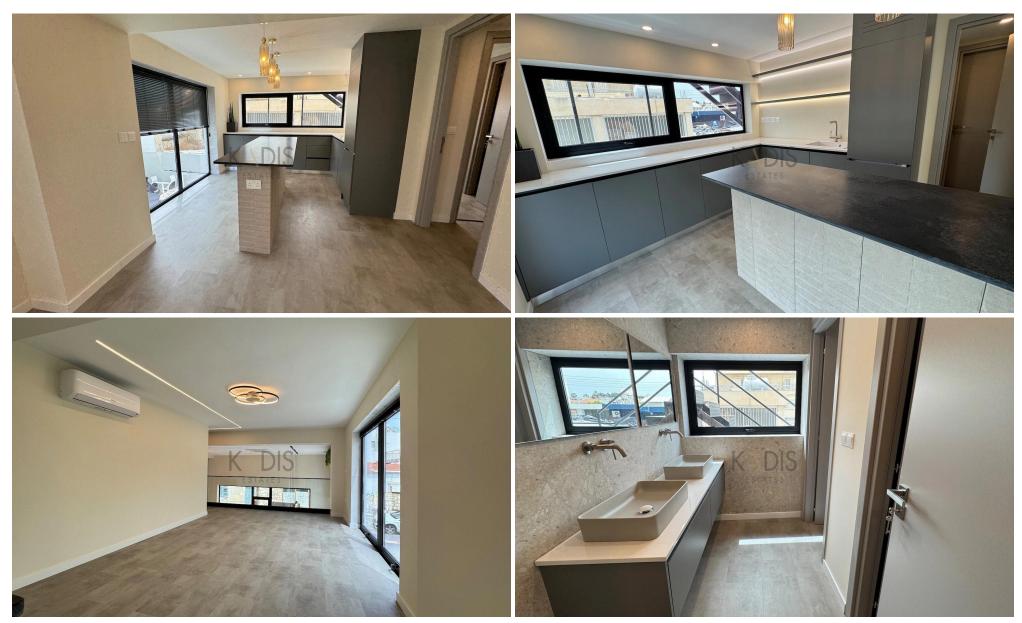

## 180m<sup>2</sup> Building for Rent in Limassol District

- Old city center
- Commercial building
- Internal area 180m2
- Roof garden 100m2
- Plot Area 400m2
- Server room
- 2 WC
- 4 parking spots

**Property Info** 

Covered Area

Heating

Air Conditioning

180

Central Heating, Yes

All rooms, Yes

Plot / Area Info

Plot area

Parking

400 Uncovered, Yes **Additional info** 

Reference Number

Property type **Building**Condition **Brand New** 

11586

**Amenities** 

Location

Region: Limassol