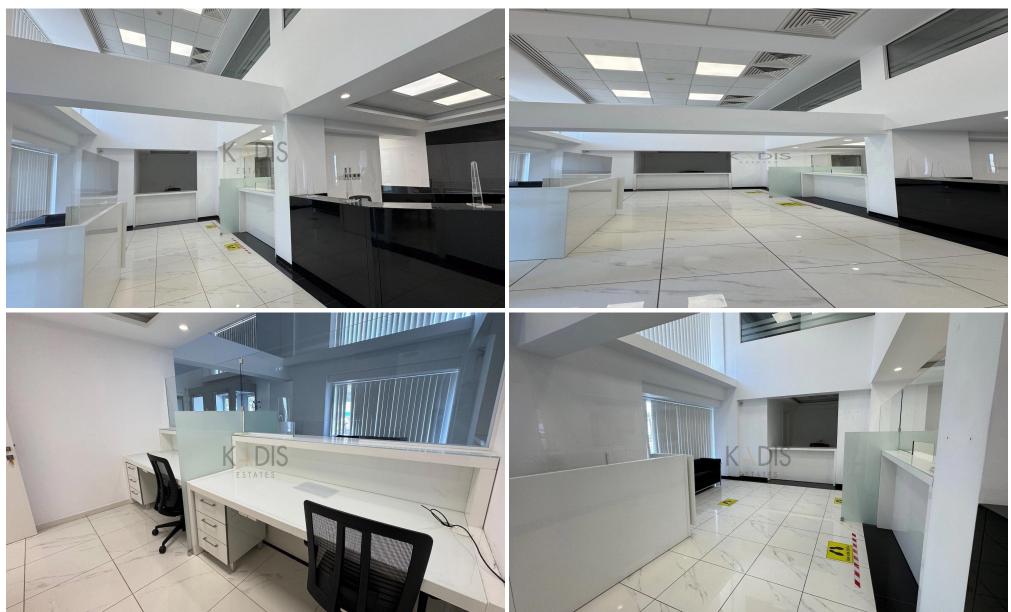

## 300m<sup>2</sup> Office for Rent in Limassol District

- Prime location
- Ground floor
- Office space 300m2
- 7 rooms
- Server room
- 2 WC
- 14 parking spots

| Property Info                               |                                               | Plot / Area Info |              | Additional info                                        |                                          |
|---------------------------------------------|-----------------------------------------------|------------------|--------------|--------------------------------------------------------|------------------------------------------|
| Covered Area<br>Heating<br>Air Conditioning | 300<br>Central Heating, Yes<br>All rooms, Yes | Parking          | Covered, Yes | Reference Number<br>Property type<br>Condition<br>View | 11587<br>Office<br>Brand New<br>Sea view |