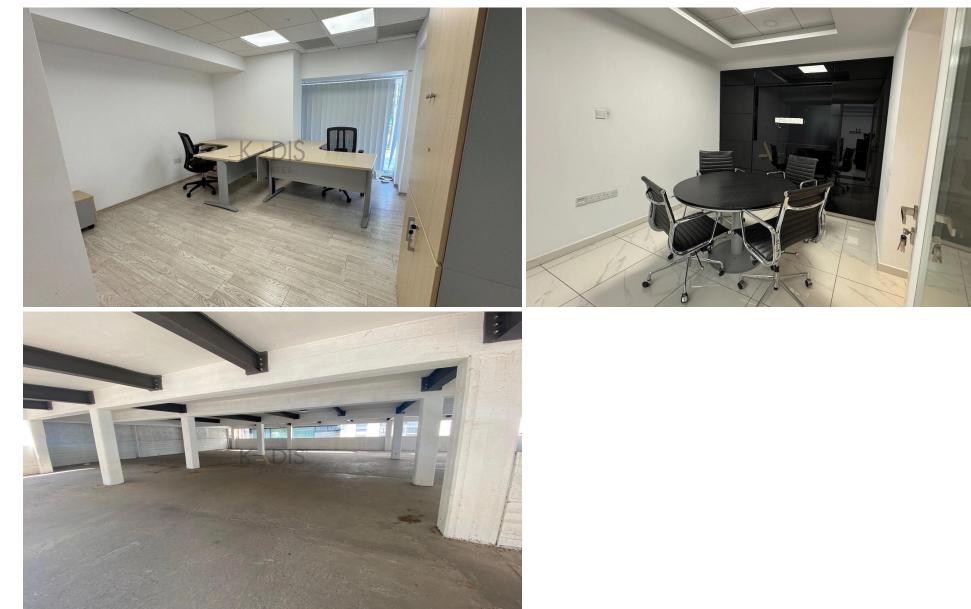

## 300m<sup>2</sup> Office for Rent in Limassol District

- Prime location
- Ground floor
- Office space 300m2
- 7 rooms
- Server room
- 2 WC
- 14 parking spots

| Property Info                               |                                               | Plot / Area Info |              | Additional info                                        |                                          |
|---------------------------------------------|-----------------------------------------------|------------------|--------------|--------------------------------------------------------|------------------------------------------|
| Covered Area<br>Heating<br>Air Conditioning | 300<br>Central Heating, Yes<br>All rooms, Yes | Parking          | Covered, Yes | Reference Number<br>Property type<br>Condition<br>View | 11587<br>Office<br>Brand New<br>Sea view |