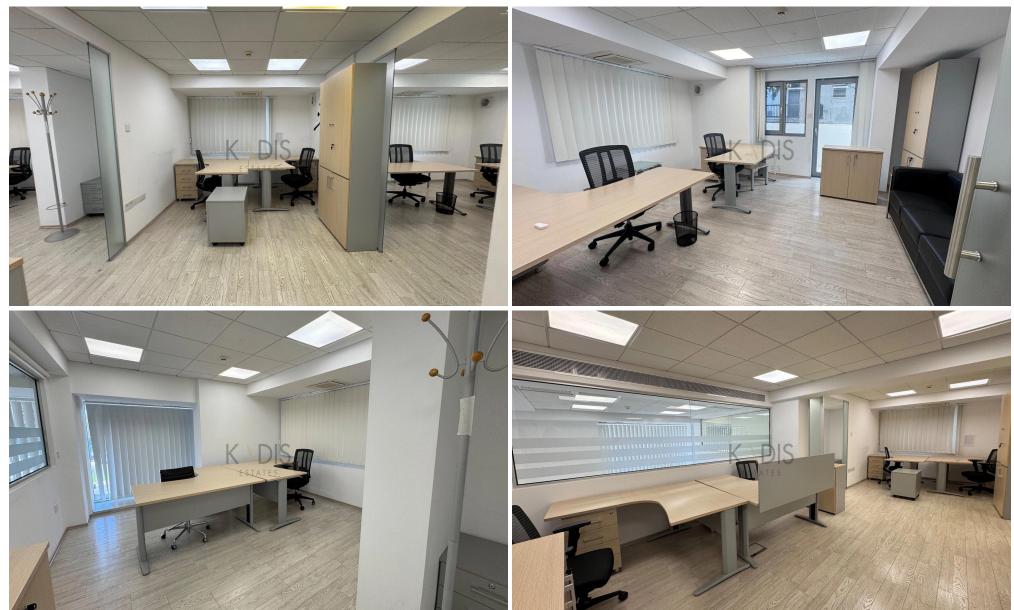

## 300m<sup>2</sup> Office for Rent in Limassol District

- Prime location
- Ground floor
- Office space 300m2
- 7 rooms
- Server room
- 2 WC
- 14 parking spots

| Property Info                               |                                               | Plot / Area Info |              | Additional info                                        |                                          |
|---------------------------------------------|-----------------------------------------------|------------------|--------------|--------------------------------------------------------|------------------------------------------|
| Covered Area<br>Heating<br>Air Conditioning | 300<br>Central Heating, Yes<br>All rooms, Yes | Parking          | Covered, Yes | Reference Number<br>Property type<br>Condition<br>View | 11587<br>Office<br>Brand New<br>Sea view |