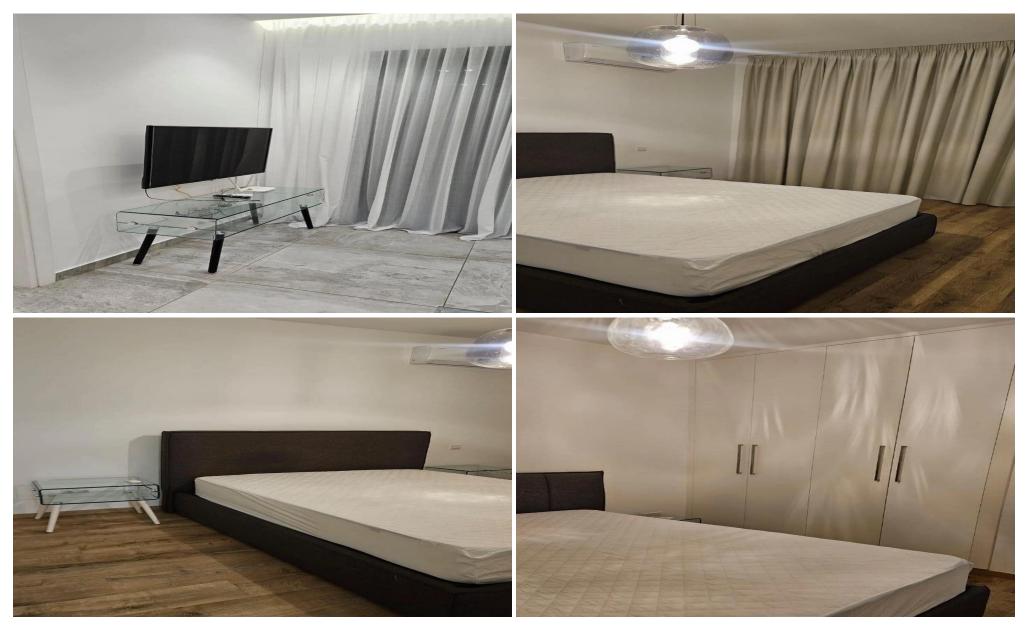

## 2 Bedroom Apartment for Rent in Limassol - Mesa Geitonia

Located on the 1st floor, this beautifully maintained apartment offers comfort, privacy, and a convenient location close to all amenities.

## Key Features:

- ✓ Double-glazed windows
- ✓ Air conditioning in all rooms
- ✓ Fully fitted kitchen
- ✓ Washing machine & dishwasher
- ✓ Fitted wardrobes and kitchen cupboards
- ✓ Curtains & blinds
- ✓ One main shower with WC
- ✓ Pressurized hot & cold water system
- ✓ Solar panels
- ✓ Parquet flooring in bedrooms
- ✓ Video door and phone entry system
- ✓ Covered parking
- ✓ Private storage room
- ✓ Landscaped garden
- ✓ Gated building for added ...