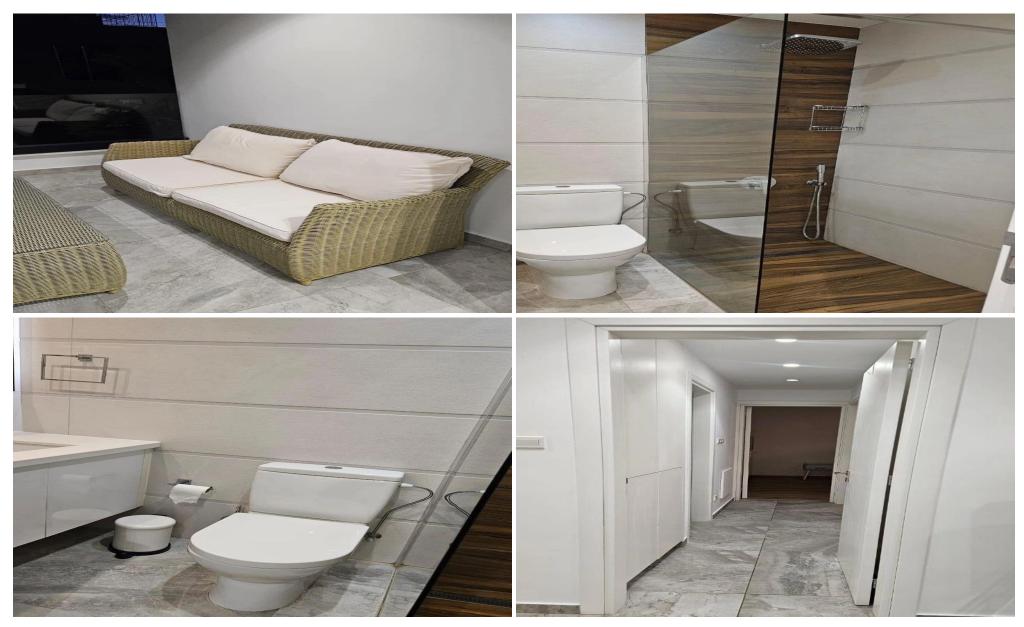

## 2 Bedroom Apartment for Rent in Limassol - Mesa Geitonia

Located on the 1st floor, this beautifully maintained apartment offers comfort, privacy, and a convenient location close to all amenities.

## Key Features:

- ✓ Double-glazed windows
- ✓ Air conditioning in all rooms
- ✓ Fully fitted kitchen
- ✓ Washing machine & dishwasher
- ✓ Fitted wardrobes and kitchen cupboards
- ✓ Curtains & blinds
- ✓ One main shower with WC
- ✓ Pressurized hot & cold water system
- ✓ Solar panels
- ✓ Parquet flooring in bedrooms
- ✓ Video door and phone entry system
- ✓ Covered parking
- ✓ Private storage room
- ✓ Landscaped garden
- ✓ Gated building for added ...