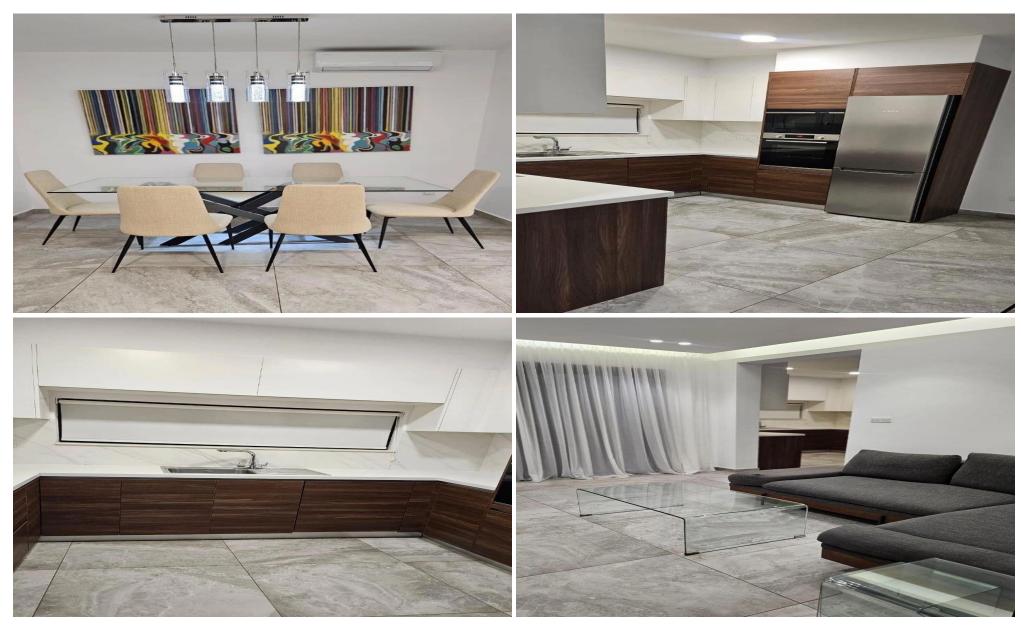

## 2 Bedroom Apartment for Rent in Limassol - Mesa Geitonia

Located on the 1st floor, this beautifully maintained apartment offers comfort, privacy, and a convenient location close to all amenities.

## Key Features:

- ✓ Double-glazed windows
- ✓ Air conditioning in all rooms
- ✓ Fully fitted kitchen
- ✓ Washing machine & dishwasher
- ✓ Fitted wardrobes and kitchen cupboards
- ✓ Curtains & blinds
- ✓ One main shower with WC
- ✓ Pressurized hot & cold water system
- ✓ Solar panels
- ✓ Parquet flooring in bedrooms
- ✓ Video door and phone entry system
- ✓ Covered parking
- ✓ Private storage room
- ✓ Landscaped garden
- ✓ Gated building for added ...