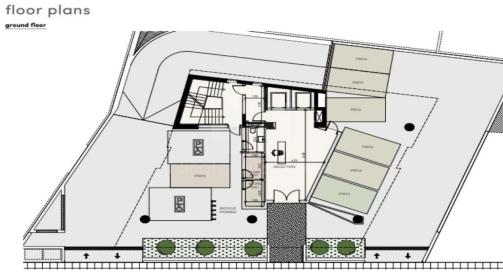

## 247m<sup>2</sup> Building for Rent in Limassol - Kapsalos

This beautifully designed project is simply a masterpiece of contemporary architecture at its best. Designed by one of the most renowned leading design studios in London this beautiful Tower speaks for itself through its meticulous design and esthetique. The five storey development consists of 5 luxurious offices with one on each floor providing ample space and functional structures. Spacious layouts carefully thought out to compliment an effective professional working environment. A modern luxury development that defines a design through sophisticated qualities and high end style. This is where balance colour movement and shape blend together as one to offer a prestigious professional wo...

| Property Info          |     | Plot / Area Info |      | Additional info  |          |
|------------------------|-----|------------------|------|------------------|----------|
| Covered Area           | 247 |                  |      | Reference Number | VL47004  |
| Total Number of Floors | 5   | Plot area        | 2792 |                  |          |
| Energy Efficiency      | Α   |                  |      | Property type    | Building |