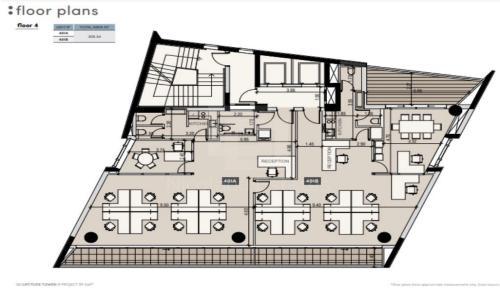

## 247m<sup>2</sup> Building for Rent in Limassol - Kapsalos

This beautifully designed project is simply a masterpiece of contemporary architecture at its best. Designed by one of the most renowned leading design studios in London this beautiful Tower speaks for itself through its meticulous design and esthetique. The five storey development consists of 5 luxurious offices with one on each floor providing ample space and functional structures. Spacious layouts carefully thought out to compliment an effective professional working environment. A modern luxury development that defines a design through sophisticated qualities and high end style. This is where balance colour movement and shape blend together as one to offer a prestigious professional wo...