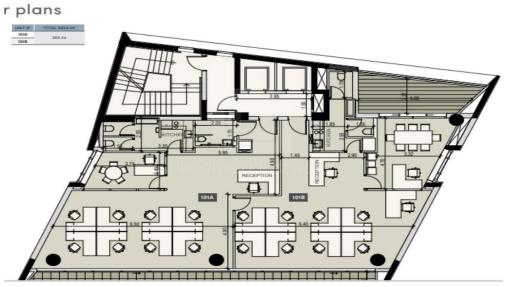

## 247m<sup>2</sup> Building for Rent in Limassol - Kapsalos

This beautifully designed project is simply a masterpiece of contemporary architecture at its best. Designed by one of the most renowned leading design studios in London this beautiful Tower speaks for itself through its meticulous design and esthetique. The five storey development consists of 5 luxurious offices with one on each floor providing ample space and functional structures. Spacious layouts carefully thought out to compliment an effective professional working environment. A modern luxury development that defines a design through sophisticated qualities and high end style. This is where balance colour movement and shape blend together as one to offer a prestigious professional wo...

| Property Info          |     | Plot / Area Info |      | Additional info  |          |
|------------------------|-----|------------------|------|------------------|----------|
| Covered Area           | 247 |                  |      | Reference Number | VL47004  |
| Total Number of Floors | 5   | Plot area        | 2792 |                  |          |
| Energy Efficiency      | Α   |                  |      | Property type    | Building |