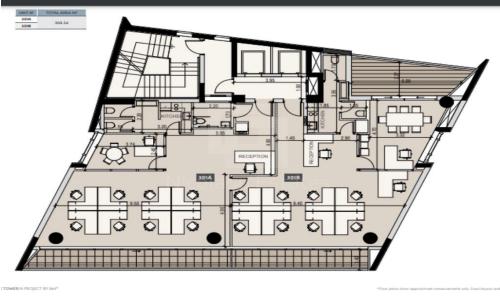

## 247m<sup>2</sup> Building for Rent in Limassol - Kapsalos

This beautifully designed project is simply a masterpiece of contemporary architecture at its best. Designed by one of the most renowned leading design studios in London this beautiful Tower speaks for itself through its meticulous design and esthetique. The five storey development consists of 5 luxurious offices with one on each floor providing ample space and functional structures. Spacious layouts carefully thought out to compliment an effective professional working environment. A modern luxury development that defines a design through sophisticated qualities and high end style. This is where balance colour movement and shape blend together as one to offer a prestigious professional wo...

| Property Info          |     | Plot / Area Info |      | Additional info  |          |
|------------------------|-----|------------------|------|------------------|----------|
| Covered Area           | 247 |                  |      | Reference Number | VL47004  |
| Total Number of Floors | 5   | Plot area        | 2792 |                  |          |
| Energy Efficiency      | Α   |                  |      | Property type    | Building |