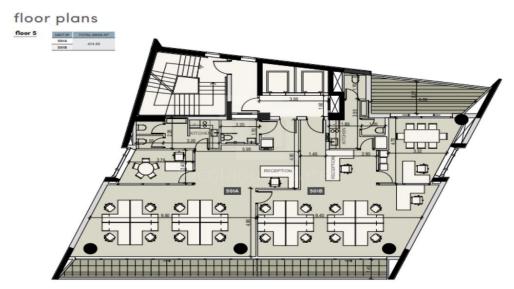

## 247m<sup>2</sup> Building for Rent in Limassol - Kapsalos

This beautifully designed project is simply a masterpiece of contemporary architecture at its best. Designed by one of the most renowned leading design studios in London this beautiful Tower speaks for itself through its meticulous design and esthetique. The five storey development consists of 5 luxurious offices with one on each floor providing ample space and functional structures. Spacious layouts carefully thought out to compliment an effective professional working environment. A modern luxury development that defines a design through sophisticated qualities and high end style. This is where balance colour movement and shape blend together as one to offer a prestigious professional wo...