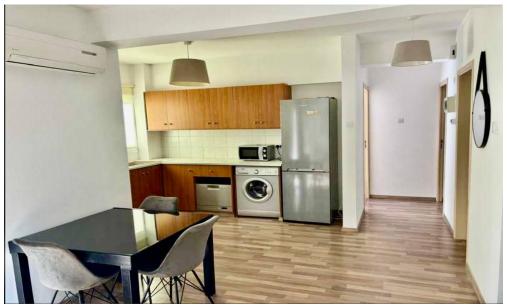

## 2 Bedroom Apartment for Rent in Limassol - Neapolis

Rent Limassol Neapolis 2 bedroom apartment Area 85m2 Floor 3 Top location Covered parking Covered parking Beach 50m away Price 1500

Property Info Plot / Area Info Additional info