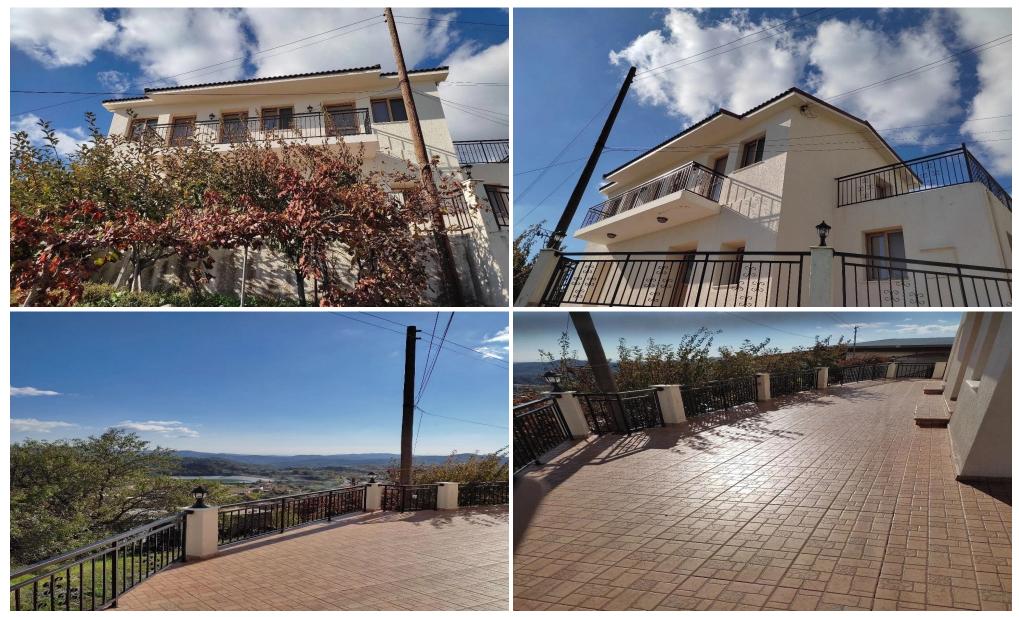

### 4 Bedroom House for Rent in Pelendri, Limassol District

Coordinates: 34.893706 / 32.967781

Lovely four bedroom detached house in Pelendri village in Limassol with panoramic view is available now. It has internal covered area 160 square meters and the plot size is 490 square meters .It has four bedrooms with spacious cabinets ,one family bathroom, a guest w.c., sitting/dining area, living area and one nice covered veranda to enjoy your coffee and food .It has one uncovered parking space, central heating and there is solar water heater with pressure as well .This beautiful house is fully furnished and fully equipped. Access to nearby schools , supermarkets, pharmacies ,coffee shops and also easy access to the highway .It is situated in a nice and quiet neighborhood. Plea...