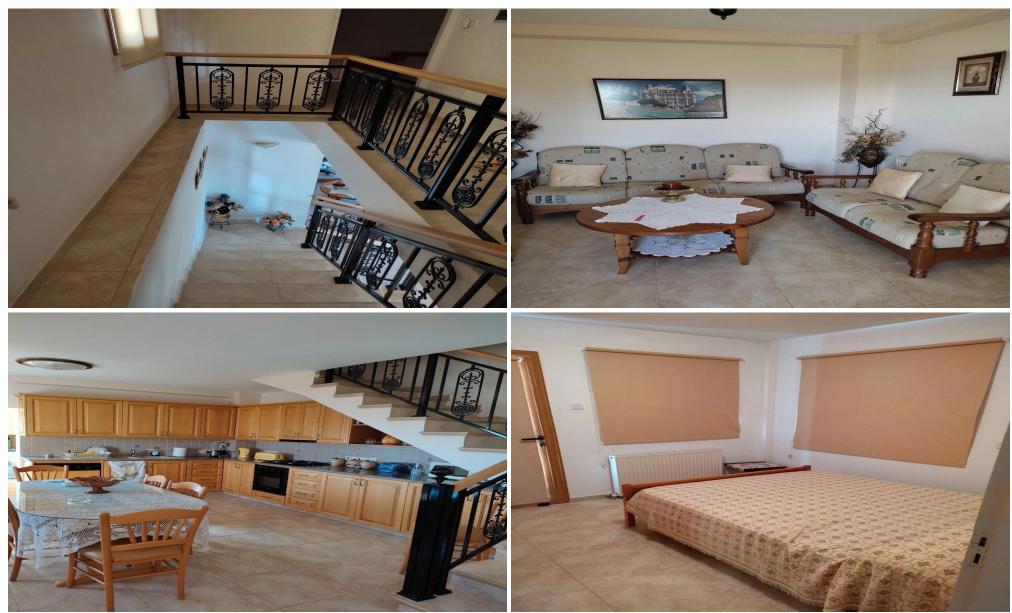

### 4 Bedroom House for Rent in Pelendri, Limassol District

Coordinates: 34.893706 / 32.967781

Lovely four bedroom detached house in Pelendri village in Limassol with panoramic view is available now. It has internal covered area 160 square meters and the plot size is 490 square meters .It has four bedrooms with spacious cabinets ,one family bathroom, a guest w.c., sitting/dining area, living area and one nice covered veranda to enjoy your coffee and food .It has one uncovered parking space, central heating and there is solar water heater with pressure as well .This beautiful house is fully furnished and fully equipped. Access to nearby schools , supermarkets, pharmacies ,coffee shops and also easy access to the highway .It is situated in a nice and quiet neighborhood. Plea...