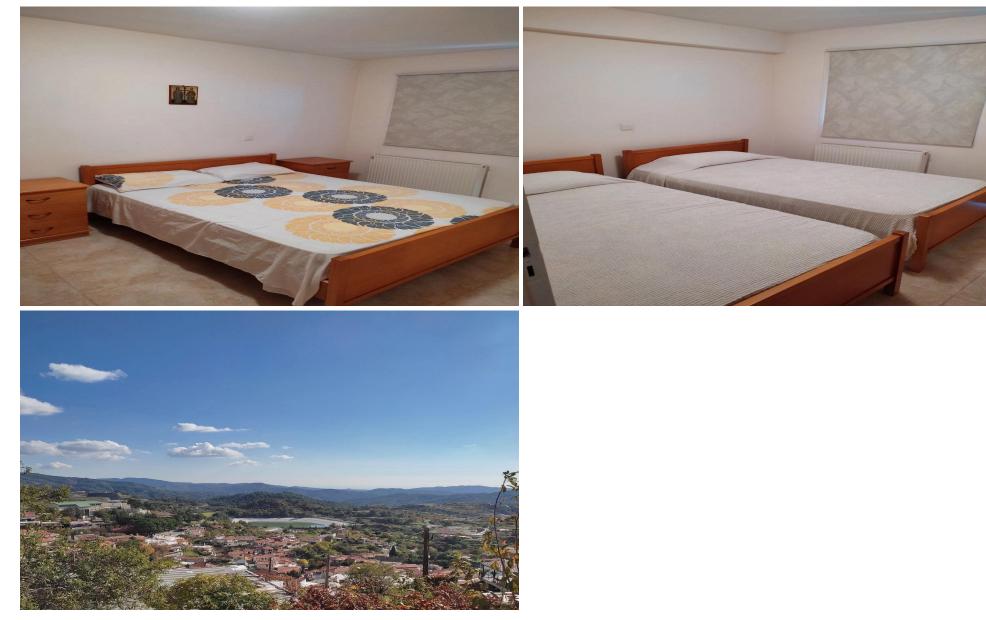

### 4 Bedroom House for Rent in Pelendri, Limassol District

Coordinates: 34.893706 / 32.967781

Lovely four bedroom detached house in Pelendri village in Limassol with panoramic view is available now. It has internal covered area 160 square meters and the plot size is 490 square meters .It has four bedrooms with spacious cabinets ,one family bathroom, a guest w.c., sitting/dining area, living area and one nice covered veranda to enjoy your coffee and food .It has one uncovered parking space, central heating and there is solar water heater with pressure as well .This beautiful house is fully furnished and fully equipped. Access to nearby schools , supermarkets, pharmacies ,coffee shops and also easy access to the highway .It is situated in a nice and quiet neighborhood. Plea...