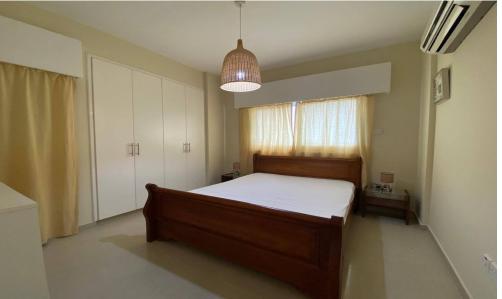

## 1 Bedroom Apartment for Rent in Germasogeia - Columbia, Limassol District

#RENT (long-term) – 1 bedroom apartment ■LIMASSOL/Germasogeia (Columbia) ■65m2 ■2nd floor ■Equipped kitchen ■Furniture and appliances ■Double glazing ■New air conditioners! ■Covered parking ■Storage room ■Solar panels for hot water ■Developed infrastructure of the area! ■Walking distance to all amenities □Price 1300 euros/month incl. common expenses THERE IS A VIDEO REVIEW OF THE APARTMENT 1300 euros/month incl. 2009 euros/month in