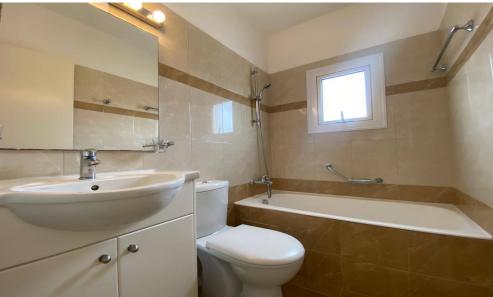

## 1 Bedroom Apartment for Rent in Germasogeia - Columbia, Limassol District

#RENT (long-term) – 1 bedroom apartment ■LIMASSOL/Germasogeia (Columbia) ■65m2 ■2nd floor ■Equipped kitchen ■Furniture and appliances ■Double glazing ■New air conditioners! ■Covered parking ■Storage room ■Solar panels for hot water ■Developed infrastructure of the area! ■Walking distance to all amenities □Price 1300 euros/month incl. common expenses THERE IS A VIDEO REVIEW OF THE APARTMENT 1300 euros/month incl. 2009 euros/month in