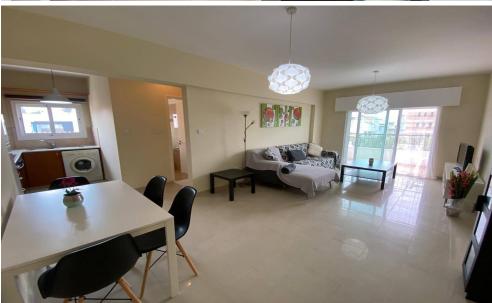

## 1 Bedroom Apartment for Rent in Germasogeia - Columbia, Limassol District

#RENT (long-term) – 1 bedroom apartment ■LIMASSOL/Germasogeia (Columbia) ■65m2 ■2nd floor ■Equipped kitchen ■Furniture and appliances ■Double glazing ■New air conditioners! ■Covered parking ■Storage room ■Solar panels for hot water ■Developed infrastructure of the area! ■Walking distance to all amenities □Price 1300 euros/month incl. common expenses THERE IS A VIDEO REVIEW OF THE APARTMENT 1300 euros/month incl. 2009 euros/month in