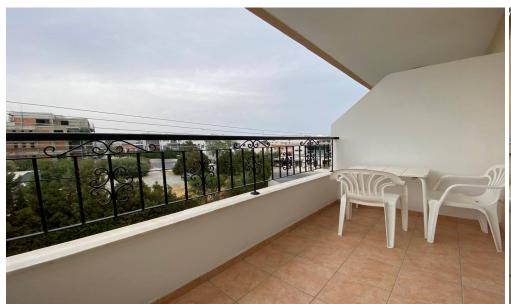

## 1 Bedroom Apartment for Rent in Germasogeia - Columbia, Limassol District

#RENT (long-term) – 1 bedroom apartment ■LIMASSOL/Germasogeia (Columbia) ■65m2 ■2nd floor ■Equipped kitchen ■Furniture and appliances ■Double glazing ■New air conditioners! ■Covered parking ■Storage room ■Solar panels for hot water ■Developed infrastructure of the area! ■Walking distance to all amenities □Price 1300 euros/month incl. common expenses THERE IS A VIDEO REVIEW OF THE APARTMENT 1300 euros/month incl. 2009 euros/month in