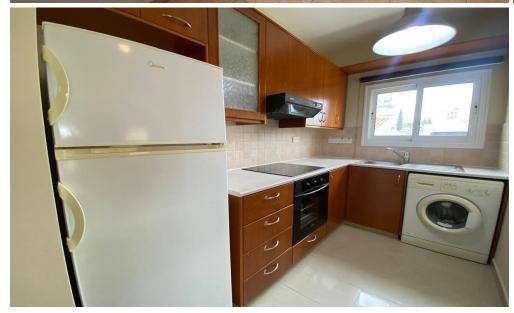

## 1 Bedroom Apartment for Rent in Germasogeia - Columbia, Limassol District

#RENT (long-term) – 1 bedroom apartment ■LIMASSOL/Germasogeia (Columbia) ■65m2 ■2nd floor ■Equipped kitchen ■Furniture and appliances ■Double glazing ■New air conditioners! ■Covered parking ■Storage room ■Solar panels for hot water ■Developed infrastructure of the area! ■Walking distance to all amenities □Price 1300 euros/month incl. common expenses THERE IS A VIDEO REVIEW OF THE APARTMENT 1300 euros/month incl. 2009 euros/month in