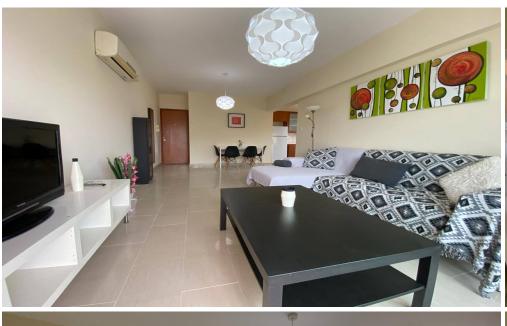

## 1 Bedroom Apartment for Rent in Germasogeia - Columbia, Limassol District

#RENT (long-term) – 1 bedroom apartment ■LIMASSOL/Germasogeia (Columbia) ■65m2 ■2nd floor ■Equipped kitchen ■Furniture and appliances ■Double glazing ■New air conditioners! ■Covered parking ■Storage room ■Solar panels for hot water ■Developed infrastructure of the area! ■Walking distance to all amenities □Price 1300 euros/month incl. common expenses THERE IS A VIDEO REVIEW OF THE APARTMENT 1300 euros/month incl. 2009 euros/month in