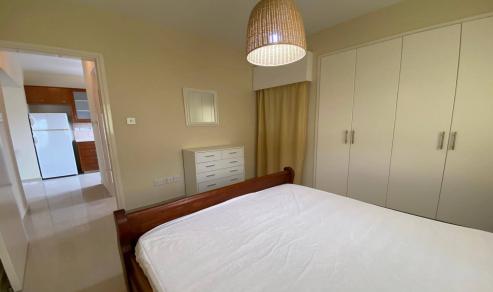

## 1 Bedroom Apartment for Rent in Germasogeia - Columbia, Limassol District

#RENT (long-term) – 1 bedroom apartment ■LIMASSOL/Germasogeia (Columbia) ■65m2 ■2nd floor ■Equipped kitchen ■Furniture and appliances ■Double glazing ■New air conditioners! ■Covered parking ■Storage room ■Solar panels for hot water ■Developed infrastructure of the area! ■Walking distance to all amenities □Price 1300 euros/month incl. common expenses THERE IS A VIDEO REVIEW OF THE APARTMENT 1300 euros/month incl. 2009 euros/month in