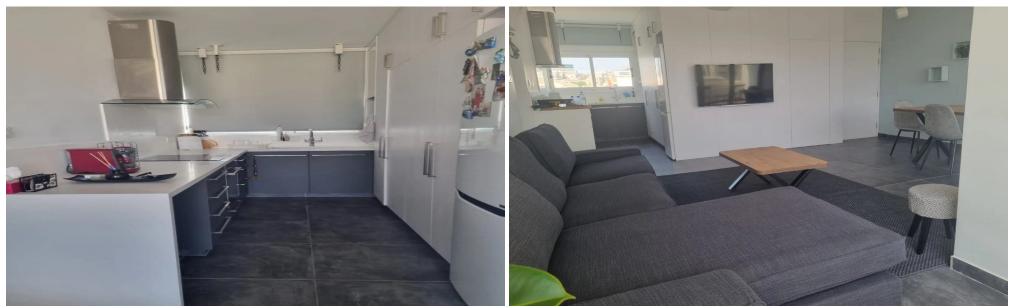

## 2 Bedroom Apartment for Rent in Germasogeia, Limassol District

RENT (long-term) – 2-bedroom apartment **ELIMASSOL**/Germasoyia **Spacious** and bright apartment **B**85m2 **B**3rd floor **D**2 bathrooms (shower and guest toilet) **E**Furniture and appliances **B**Parking **B**Walking distance to the sea (400m) and all amenities Price 1700 euros **B**95570105 R.1029