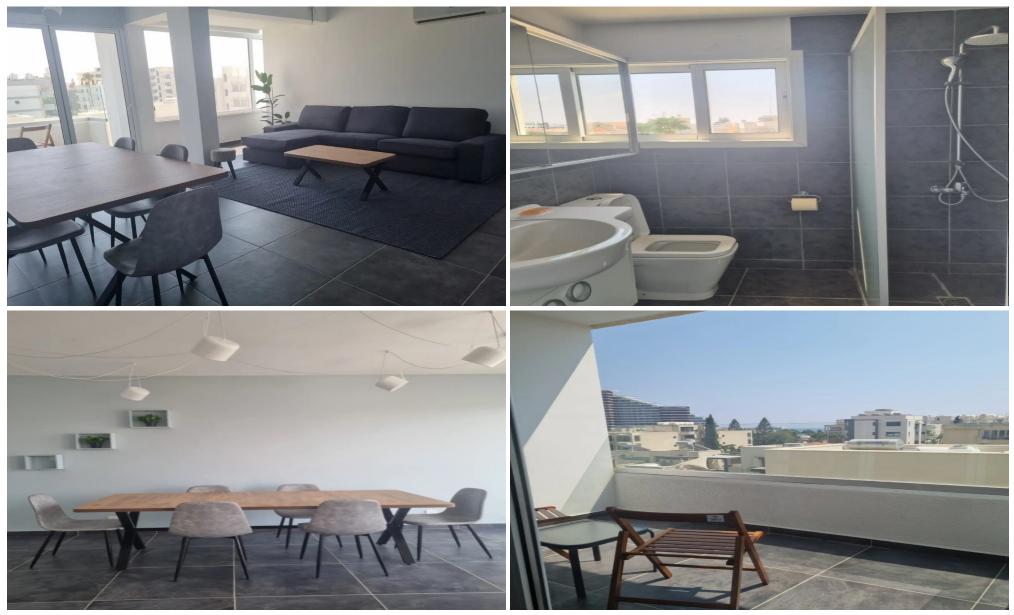

## 2 Bedroom Apartment for Rent in Germasogeia, Limassol District

RENT (long-term) – 2-bedroom apartment **ELIMASSOL**/Germasoyia **Spacious** and bright apartment **B**85m2 **B**3rd floor **D**2 bathrooms (shower and guest toilet) **E**Furniture and appliances **B**Parking **B**Walking distance to the sea (400m) and all amenities Price 1700 euros **B**95570105 R.1029