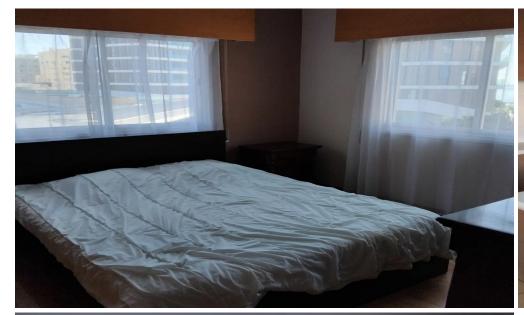

## 2 Bedroom Apartment for Rent in Limassol - Neapolis

RENT (long-term) – 2-bedroom apartment ■LIMASSOL/NEAPOLIS ■Energy Efficiency: B ■125m2 ■3rd floor ■Double glazing ■Fully equipped kitchen with new appliances ■New air conditioners ■Covered parking ■150m to the sea ■Walking distance to all amenities ■READY TO MOVE IN! Price 2,100 euros/month Negotiable \$\mathbb{@}95570105 \text{ R.1029}\$

Property Info Plot / Area Info Additional info

Covered Area 125 Property type Apartment

Amenities Location

Location: Limassol - Neapolis Region: Limassol

**Price: €2 100 + VAT** 

VAT for this property is €105 or €399. VAT usually is 19%. If it is your first purchase of property, you can have VAT reduced to 5% for the first 150sq.m. of the property.