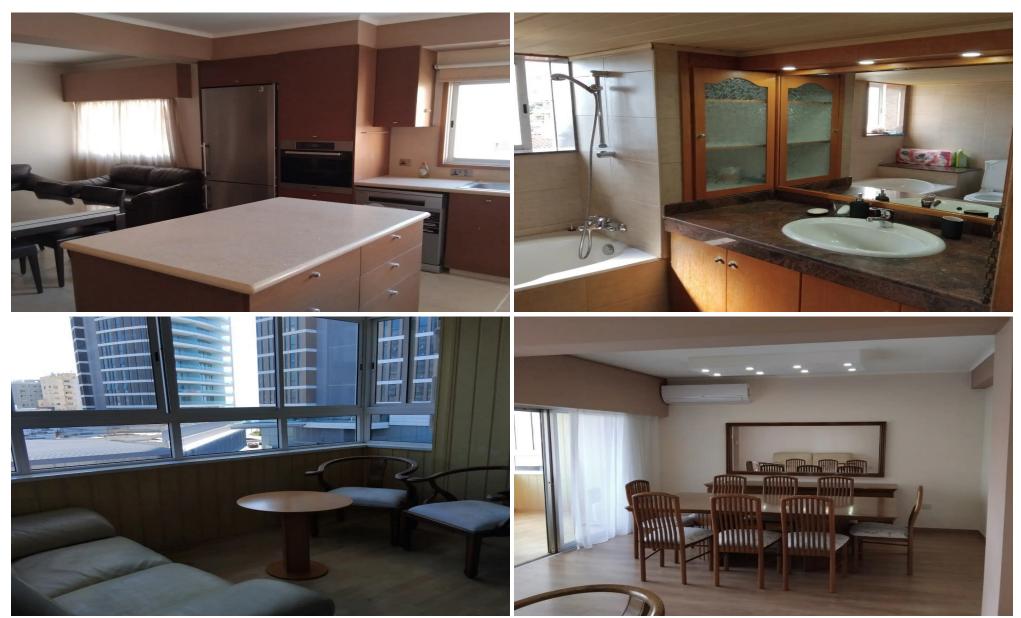

## 2 Bedroom Apartment for Rent in Limassol - Neapolis

RENT (long-term) – 2-bedroom apartment ■LIMASSOL/NEAPOLIS ■Energy Efficiency: B ■125m2 ■3rd floor ■Double glazing ■Fully equipped kitchen with new appliances ■New air conditioners ■Covered parking ■150m to the sea ■Walking distance to all amenities ■READY TO MOVE IN! Price 2,100 euros/month Negotiable \$\mathbb{@}95570105 \text{ R.1029}\$

Property Info Plot / Area Info Additional info

Covered Area 125 Property type Apartment

Amenities Location

Location: Limassol - Neapolis Region: Limassol

**Price: €2 100 + VAT** 

VAT for this property is €105 or €399. VAT usually is 19%. If it is your first purchase of property, you can have VAT reduced to 5% for the first 150sq.m. of the property.