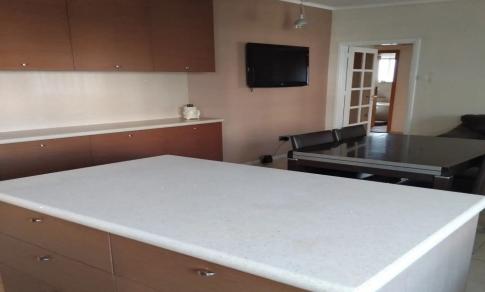

## 2 Bedroom Apartment for Rent in Limassol - Neapolis

RENT (long-term) – 2-bedroom apartment ■LIMASSOL/NEAPOLIS ■Energy Efficiency: B ■125m2 ■3rd floor ■Double glazing ■Fully equipped kitchen with new appliances ■New air conditioners ■Covered parking ■150m to the sea ■Walking distance to all amenities ■READY TO MOVE IN! Price 2,100 euros/month Negotiable \$\mathbb{@}95570105 \text{ R.1029}\$

Property Info Plot / Area Info Additional info

Covered Area 125 Property type Apartment

Amenities Location

Location: Limassol - Neapolis Region: Limassol

**Price: €2 100 + VAT** 

VAT for this property is €105 or €399. VAT usually is 19%. If it is your first purchase of property, you can have VAT reduced to 5% for the first 150sq.m. of the property.