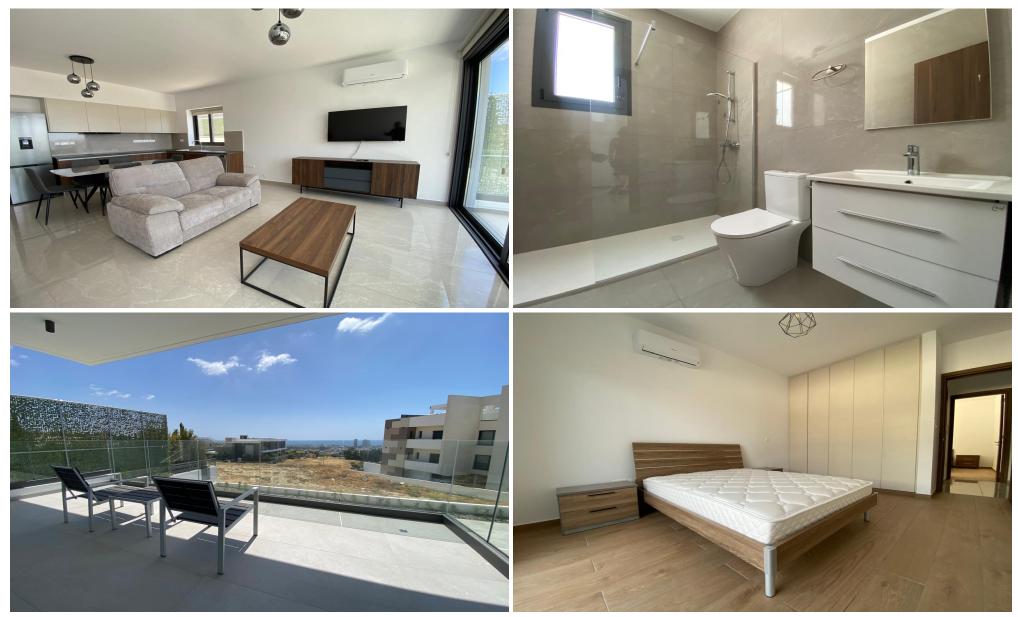

## 2 Bedroom Apartment for Rent in Germasogeia, Limassol District

#RENT (long-term) – 2 bedroom apartment ■LIMASSOL/Germasoyia (AGIA PARASKEVI – behind the highway) ■NEW HOUSE 2024 / Energy Efficiency: A ■90m2 ■Fitted kitchen with modern appliances ■New Furniture/Appliances ■Solar panels for hot water with pressure system ■Double glazing ■Covered parking ■Storage room ■Panoramic views of the sea and city ■Easy and quick access to the highway THERE IS A VIDEO REVIEW OF THE APARTMENT [Price 1900 euros/month INCLUDING COMMON AREA FEES! 195570105 R.1029