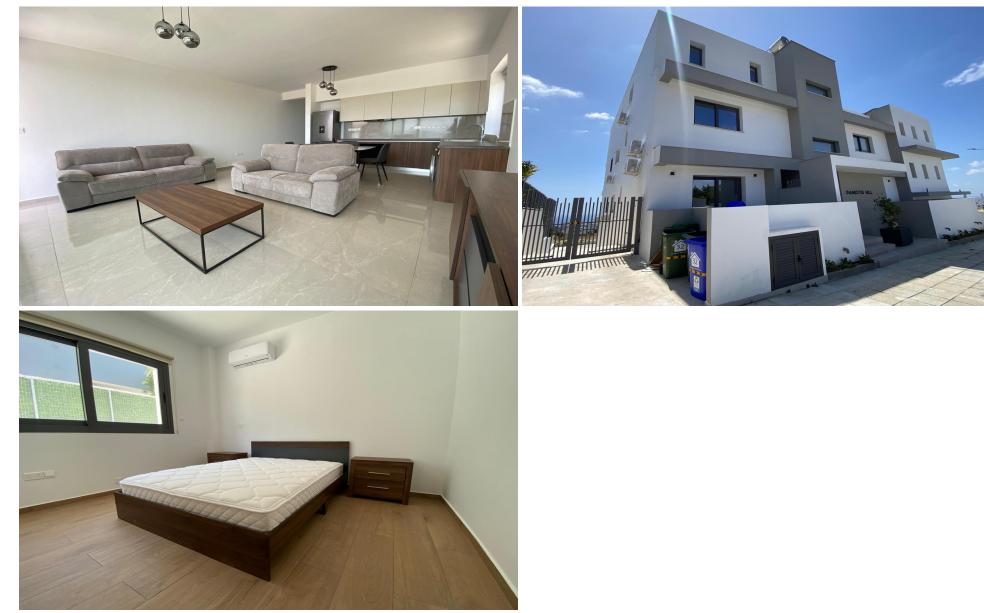

## 2 Bedroom Apartment for Rent in Germasogeia, Limassol District

#RENT (long-term) – 2 bedroom apartment ■LIMASSOL/Germasoyia (AGIA PARASKEVI – behind the highway) ■NEW HOUSE 2024 / Energy Efficiency: A ■90m2 ■Fitted kitchen with modern appliances ■New Furniture/Appliances ■Solar panels for hot water with pressure system ■Double glazing ■Covered parking ■Storage room ■Panoramic views of the sea and city ■Easy and quick access to the highway THERE IS A VIDEO REVIEW OF THE APARTMENT [Price 1900 euros/month INCLUDING COMMON AREA FEES! 195570105 R.1029