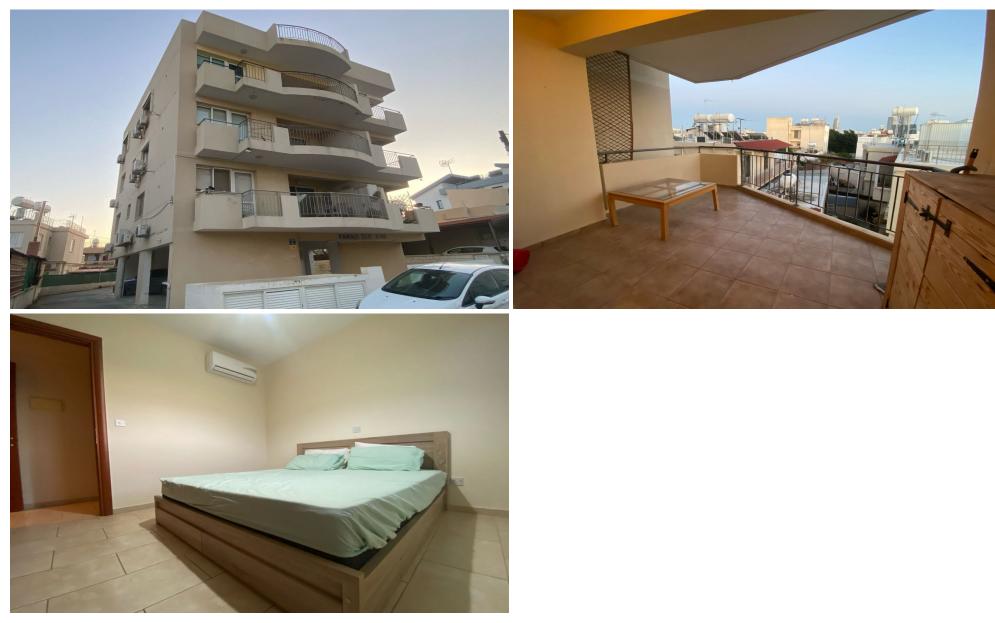

## **2** Bedroom Apartment for Rent in Limassol - Mesa Geitonia

#RENT (long-term) – 2-bedroom apartment **LIMASSOL/Mesa** Geitonia **Quiet** residential area **105m2 residential** area **Furniture**/Appliances **Solar** panels for hot water **Double-glazed** windows **Covered** parking **Storage** room **Walking** distance to all amenities **THERE** IS A VIDEO REVIEW OF THE APARTMENT [Price 1300 euros/month+utilities **3**95570105 R.1029

| Property Info | Plot / Area Info                                    | Additional info |           |  |  |
|---------------|-----------------------------------------------------|-----------------|-----------|--|--|
| Covered Area  | 105                                                 | Property type   | Apartment |  |  |
| Amenities     | Location                                            |                 |           |  |  |
|               | Location: Limassol - Mesa Geitonia Region: Limassol |                 |           |  |  |