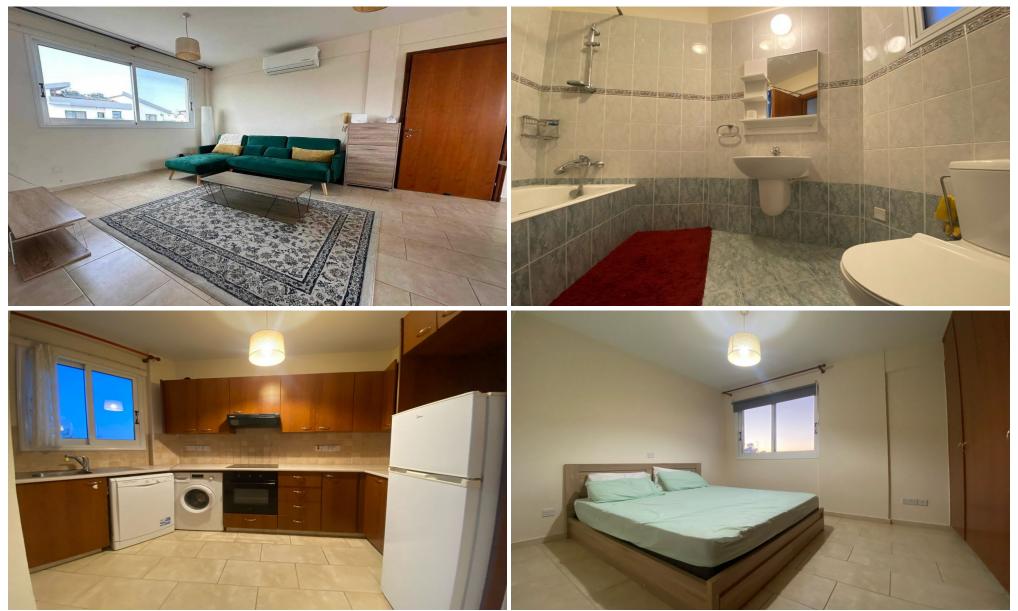

## **2** Bedroom Apartment for Rent in Limassol - Mesa Geitonia

#RENT (long-term) – 2-bedroom apartment **LIMASSOL/Mesa** Geitonia **Quiet** residential area **105m2 residential** area **Furniture**/Appliances **Solar** panels for hot water **Double-glazed** windows **Covered** parking **Storage** room **Walking** distance to all amenities **THERE** IS A VIDEO REVIEW OF THE APARTMENT [Price 1300 euros/month+utilities **3**95570105 R.1029

| Property Info | Plot / Area Info                                    | Additional info |           |  |  |
|---------------|-----------------------------------------------------|-----------------|-----------|--|--|
| Covered Area  | 105                                                 | Property type   | Apartment |  |  |
| Amenities     | Location                                            |                 |           |  |  |
|               | Location: Limassol - Mesa Geitonia Region: Limassol |                 |           |  |  |