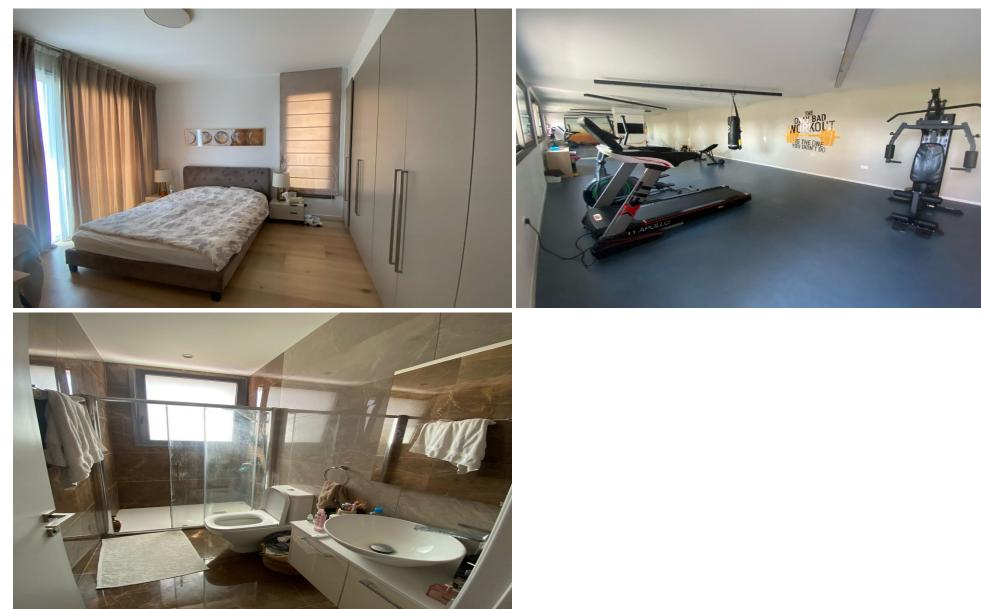

### 2 Bedroom Apartment for Rent in Germasogeia, Limassol District

RENT (long-term) – 2 bedroom apartment **LIMASSOL**/Germasogeia (near Sklavenitis Kolonakiou) **House 2022** / Energy Efficiency: A **115m2 3** bathrooms (2 with showers in the bedrooms + 1 guest toilet) **High ceilings Furniture**/Appliances **Covered parking Storage room Pool Fitness hall Walking distance to all amenities! Price 2600 euros**/month **1995570105** R.1029

| Property Info | Plot / Area Info                                   | Additional info |           |
|---------------|----------------------------------------------------|-----------------|-----------|
| Covered Area  | 115                                                | Property type   | Apartment |
| Amenities     | Location<br>Location: Germasogeia Region: Limassol |                 |           |