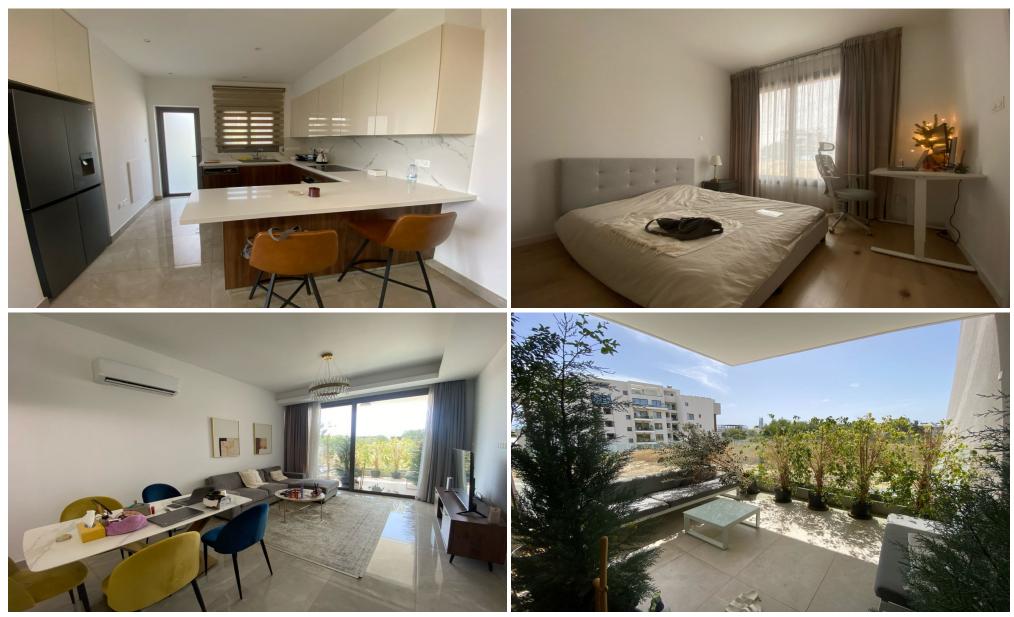

### 2 Bedroom Apartment for Rent in Germasogeia, Limassol District

RENT (long-term) – 2 bedroom apartment **LIMASSOL**/Germasogeia (near Sklavenitis Kolonakiou) **House 2022** / Energy Efficiency: A **115m2 3** bathrooms (2 with showers in the bedrooms + 1 guest toilet) **High ceilings Furniture**/Appliances **Covered parking Storage room Pool Fitness hall Walking distance to all amenities! Price 2600 euros**/month **1995570105** R.1029

| Property Info | Plot / Area Info                                   | Additional info |           |
|---------------|----------------------------------------------------|-----------------|-----------|
| Covered Area  | 115                                                | Property type   | Apartment |
| Amenities     | Location<br>Location: Germasogeia Region: Limassol |                 |           |