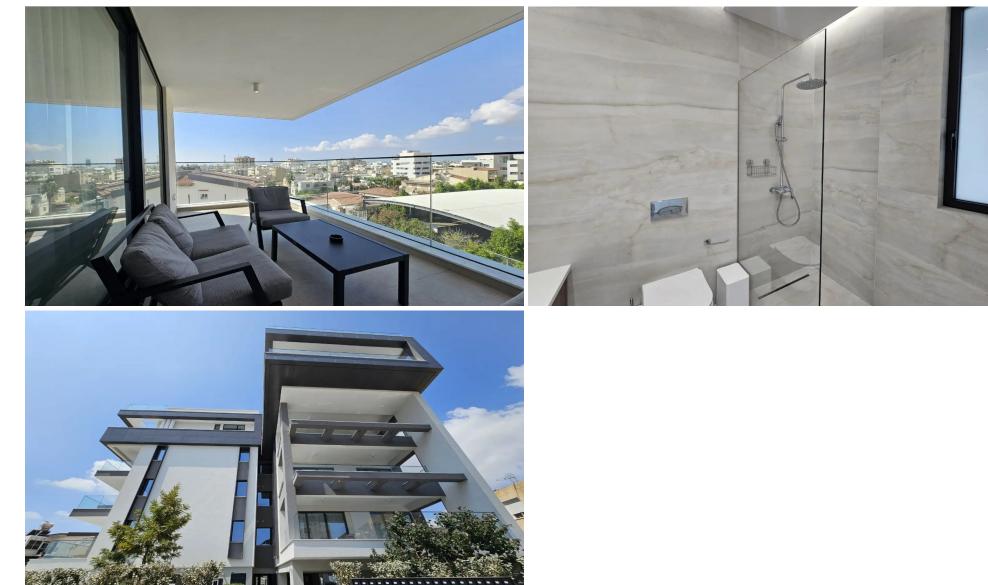

## **2** Bedroom Apartment for Rent in Limassol - Petrou kai Pavlou

#RENT (long-term) – 2 bedroom apartment **LIMASSOL**/Petrou kai Pavlou **NEW HOUSE** / Energy Efficiency A **LIDM2**+balcony **Description** 3rd floor! **Description** 2 bathrooms **Equipped kitchen with new appliances New furniture and appliances VRV** Air conditioning **Double glazing Covered parking** Storage room **Developed infrastructure of the area**! **READY TO MOVE IN**! \*\*[Price 2300 euros/month **3**95570105 R.1029

| Property Info | Plot / Area Info                                        | Additional info |           |  |
|---------------|---------------------------------------------------------|-----------------|-----------|--|
| Covered Area  | 115                                                     | Property type   | Apartment |  |
| Amenities     | Location                                                |                 |           |  |
|               | Location: Limassol - Petrou kai Pavlou Region: Limassol |                 |           |  |