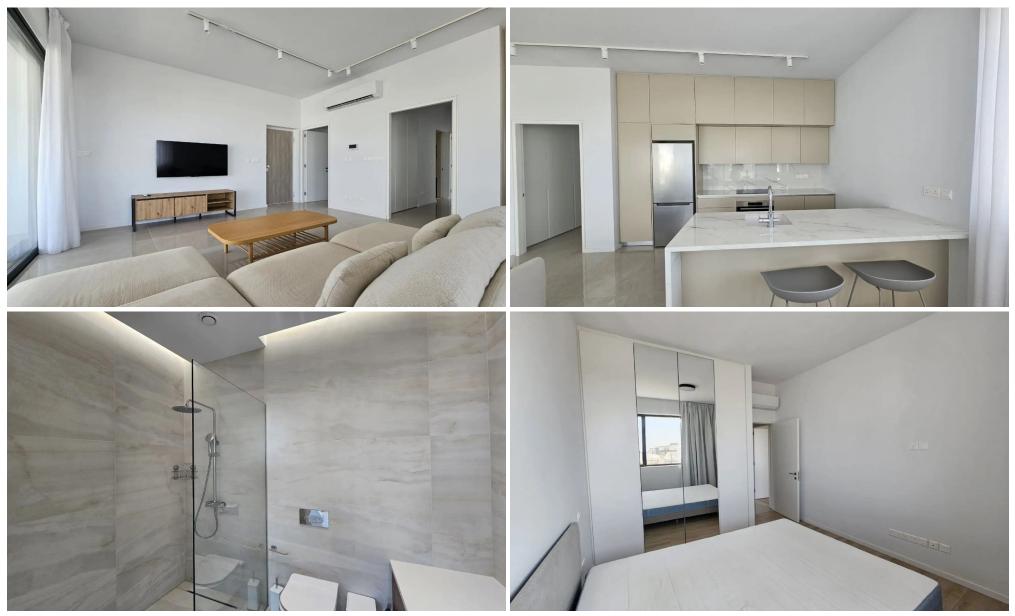

## **2** Bedroom Apartment for Rent in Limassol - Petrou kai Pavlou

#RENT (long-term) – 2 bedroom apartment **LIMASSOL**/Petrou kai Pavlou **NEW HOUSE** / Energy Efficiency A **LIDM2**+balcony **Description** 3rd floor! **Description** 2 bathrooms **Equipped kitchen with new appliances New furniture and appliances VRV** Air conditioning **Double glazing Covered parking** Storage room **Developed infrastructure of the area**! **READY TO MOVE IN**! \*\*[Price 2300 euros/month **3**95570105 R.1029

| Property Info | Plot / Area Info                                        | Additional info |           |  |
|---------------|---------------------------------------------------------|-----------------|-----------|--|
| Covered Area  | 115                                                     | Property type   | Apartment |  |
| Amenities     | Location                                                |                 |           |  |
|               | Location: Limassol - Petrou kai Pavlou Region: Limassol |                 |           |  |