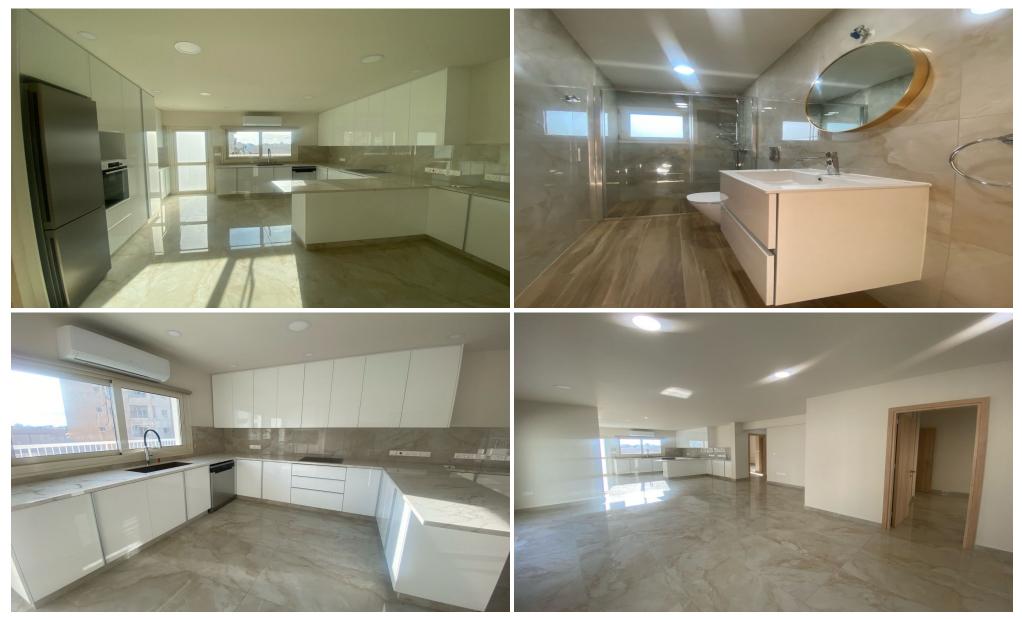

### **3 Bedroom Apartment for Rent in Limassol - Petrou kai Pavlou**

#RENT (long-term) - 3 bedroom Penthouse LIMASSOL/Petrou kai Pavlou NEW RENOVATION 2025 ■240m2 (150m2 inside + huge 90m2 terrace) ■2nd floor ■3 bathrooms (bathroom, shower and guest toilet) ■New air conditioners in all rooms ■Double glazing ■Equipped kitchen including dishwasher ■Solar panels for hot water ■Electric roll shutters on windows \*\*Rented unfurnished (furniture can be discussed) ■Walking distance to all amenities □PRICE 2100 euros□ 109570105 R.1029