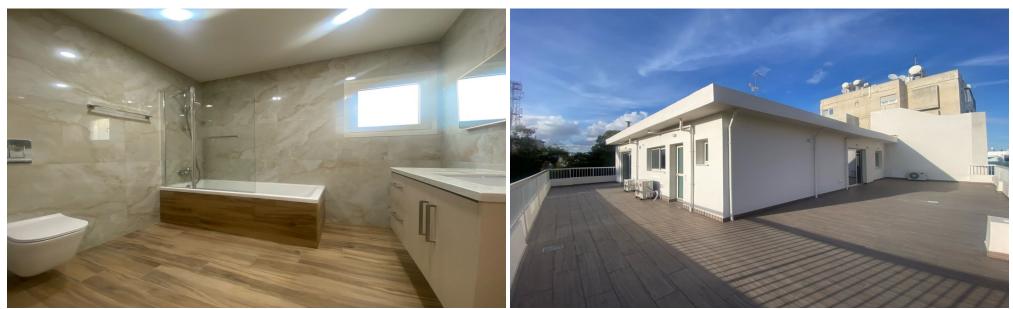

### **3 Bedroom Apartment for Rent in Limassol - Petrou kai Pavlou**

#RENT (long-term) - 3 bedroom Penthouse LIMASSOL/Petrou kai Pavlou NEW RENOVATION 2025 ■240m2 (150m2 inside + huge 90m2 terrace) ■2nd floor ■3 bathrooms (bathroom, shower and guest toilet) ■New air conditioners in all rooms ■Double glazing ■Equipped kitchen including dishwasher ■Solar panels for hot water ■Electric roll shutters on windows \*\*Rented unfurnished (furniture can be discussed) ■Walking distance to all amenities □PRICE 2100 euros□ 109570105 R.1029