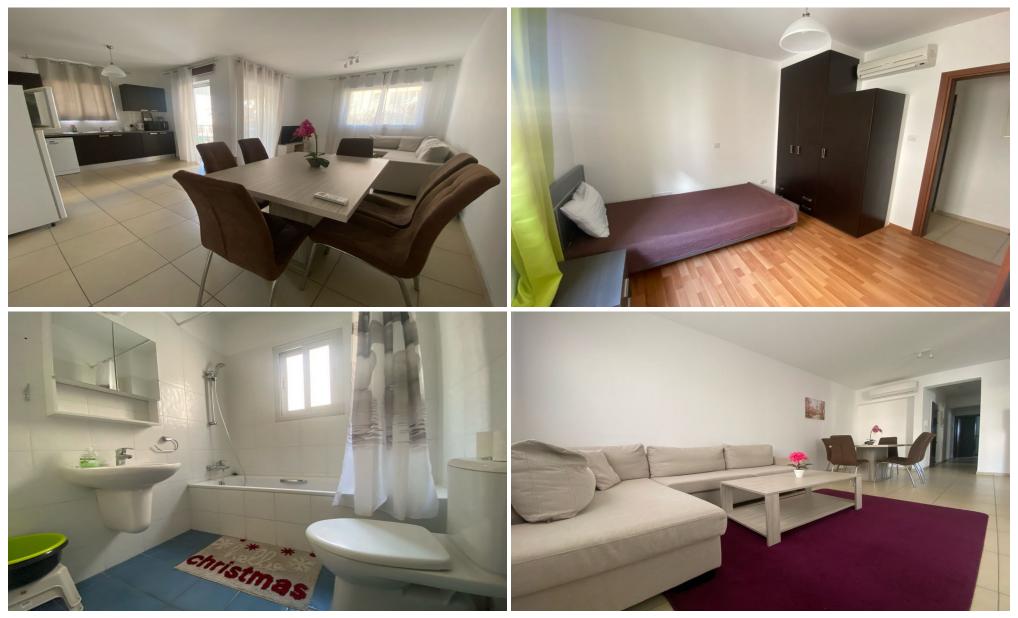

### 2 Bedroom Apartment for Rent in Limassol - Neapolis

#RENT (long-term) - 2 bedroom apartment ■LIMASSOL/Neapolis ■90m2 ■2nd floor ■2 bathrooms (bathroom and guest toilet) ■Spacious bedrooms
■Fully equipped kitchen (including dishwasher) ■Double glazed windows ■Furniture and appliances ■Solar panels for hot water ■Covered Parking
■Storage room ■Walking distance to the sea and all amenities! ■READY TO MOVE IN! [Price 1650 euros/month[]+utilities 195570105 R.1029

| Property Info | Plot / Area Info                               | Additional info |           |  |  |
|---------------|------------------------------------------------|-----------------|-----------|--|--|
| Covered Area  | 90                                             | Property type   | Apartment |  |  |
| Amenities     | Location                                       |                 |           |  |  |
|               | Location: Limassol - Neapolis Region: Limassol |                 |           |  |  |