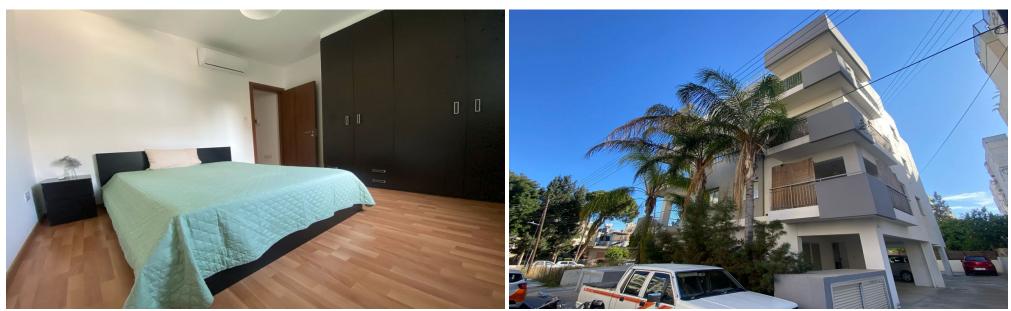

### 2 Bedroom Apartment for Rent in Limassol - Neapolis

#RENT (long-term) - 2 bedroom apartment ■LIMASSOL/Neapolis ■90m2 ■2nd floor ■2 bathrooms (bathroom and guest toilet) ■Spacious bedrooms
■Fully equipped kitchen (including dishwasher) ■Double glazed windows ■Furniture and appliances ■Solar panels for hot water ■Covered Parking
■Storage room ■Walking distance to the sea and all amenities! ■READY TO MOVE IN! [Price 1650 euros/month[]+utilities 195570105 R.1029

| Property Info | Plot / Area Info                               | Additional info |           |  |  |
|---------------|------------------------------------------------|-----------------|-----------|--|--|
| Covered Area  | 90                                             | Property type   | Apartment |  |  |
| Amenities     | Location                                       |                 |           |  |  |
|               | Location: Limassol - Neapolis Region: Limassol |                 |           |  |  |