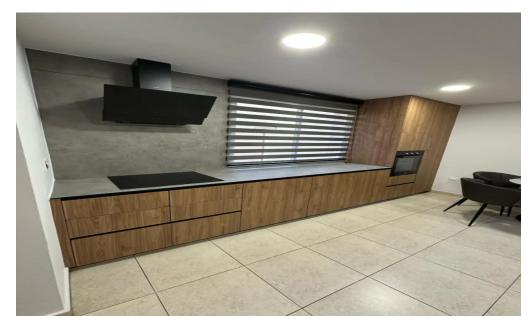

## 1 Bedroom Apartment for Rent in Limassol - Kapsalos

#RENT (long-term) – 1 bedroom apartment ■LIMASSOL/KAPSALOS (near Brain Rocket office) ■NEW RENOVATION ■55m2 ■Bathroom with shower ■Equipped kitchen with new appliances ■Furniture and appliances ■NEW Air conditioners in all rooms ■Double glazing ■READY TO MOVE IN! \*\*□Price 1500 euros/month including Internet, water and common expenses \$95570105 R.1029