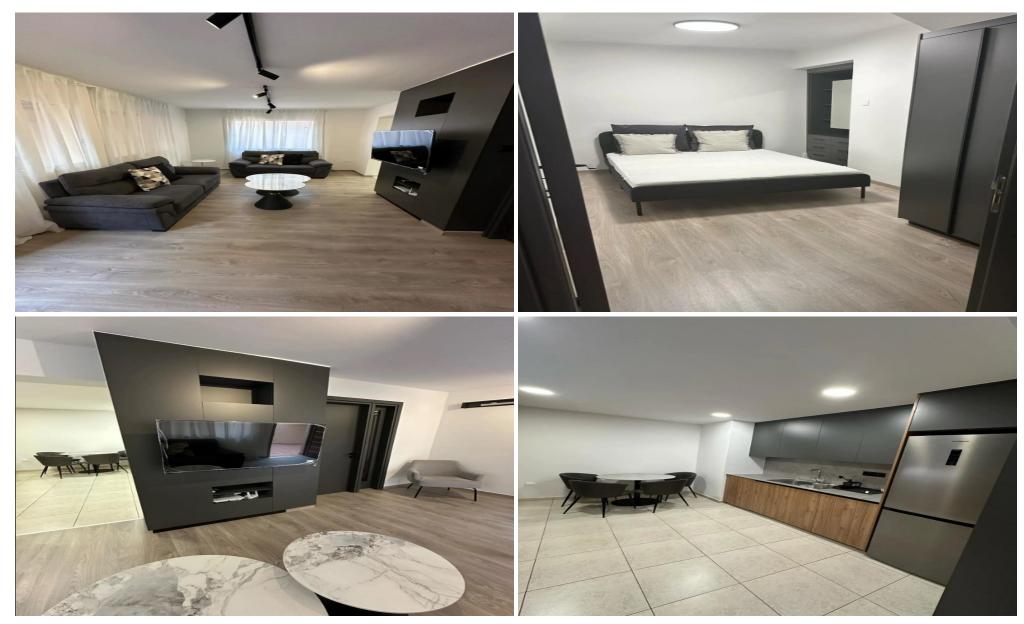

## 1 Bedroom Apartment for Rent in Limassol - Kapsalos

#RENT (long-term) – 1 bedroom apartment ■LIMASSOL/KAPSALOS (near Brain Rocket office) ■NEW RENOVATION ■55m2 ■Bathroom with shower ■Equipped kitchen with new appliances ■Furniture and appliances ■NEW Air conditioners in all rooms ■Double glazing ■READY TO MOVE IN! \*\*□Price 1500 euros/month including Internet, water and common expenses \$95570105 R.1029

| Property Info  | Plot / Area Info   | Additional info |
|----------------|--------------------|-----------------|
| i roperty iiio | i iot / Aica iiiio | Additional into |

Covered Area 55 Property type Apartment

Amenities Location

Location: Limassol - Kapsalos Region: Limassol

**Price: €1 500 + VAT** 

VAT for this property is €75 or €285. VAT usually is 19%. If it is your first purchase of property, you can have VAT reduced to 5% for the first 150sq.m. of the property.