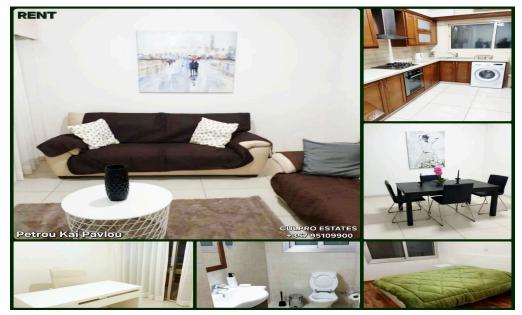

## **3 Bedroom Apartment for Rent in Limassol - Petrou kai Pavlou**

Rent 3-bedroom apartment in the Petrou and Pavlou area, Limassol. All infrastructure is within walking distance, not far from Era Apollon. 1st floor Total area: 135 sq m Kitchen Living room 3 bedrooms Bathroom + guest toilet Balcony Parking Pets prohibited Price: 1,600 EUR + 2 deposits Agency CULPRO Estates Ltd L.N 197/E R.N 1189 +357 95109900 +357 95592209