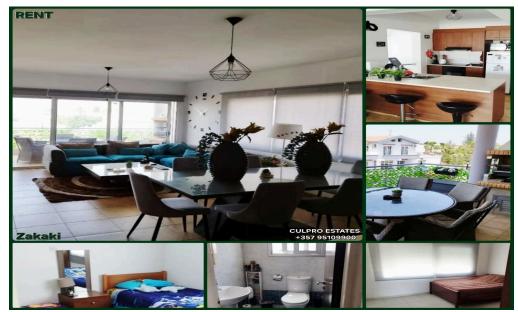

## 2 Bedroom Apartment for Rent in Limassol - Zakaki

Rent 2-bedroom apartment in the Zakaki area, Limassol. All infrastructure is within walking distance, not far from Coffee Taste Miltonos. 2nd floor Total area: 100 sq m Kitchen Living room 2 bedrooms Bathroom Veranda Storage room Covered parking Year of construction: 2012 Pets allowed Price: 1,350 EUR Agency CULPRO Estates Ltd L.N 197/E R.N 1189 +357 95109900 +357 95592209