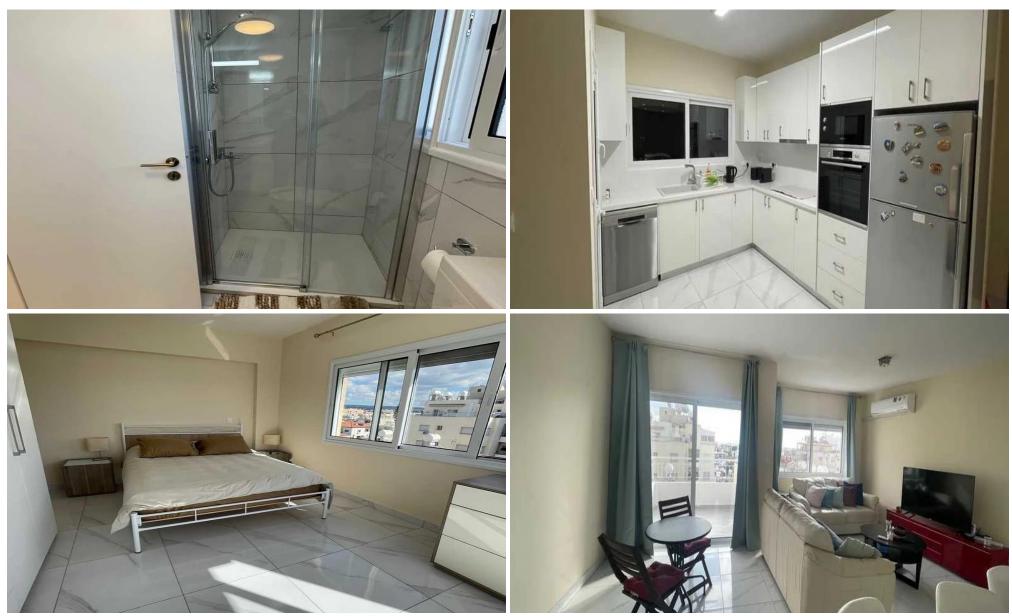

## 2 Bedroom Apartment for Rent in Limassol - Mesa Geitonia

Spacious 2-bedroom apartment for rent – Mesa Geitonia, Limassol [] [] Price:  $\leq 2500$ /month [] Limassol, Mesa Geitonia [] 119 m<sup>2</sup> – spacious layout [] 2 bedrooms – comfortable and bright [] 3 bathrooms – modern and stylish [] 5th floor – magnificent views to the south, east and west [] Guarded parking [] Building features: [] Full renovation – the apartment has been completely updated to the highest standards  $\leq$  Energy efficiency – certificate pending [] Excellent location: [] Central location – near the intersection of Makariou and Spyrou Kyprianou, convenient access to the highway and city center [] Excellent transport accessibility – close ...