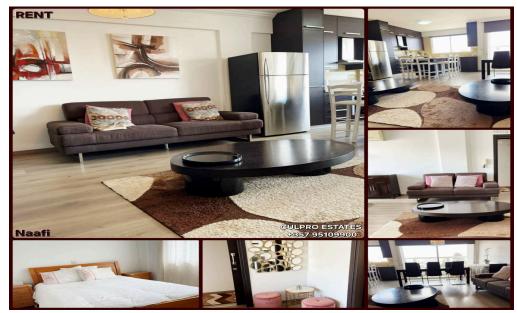

## **3 Bedroom Apartment for Rent in Limassol - Naafi**

Rent 3-bedroom apartment after renovation in the Naafi area, Limassol. All infrastructure is within walking distance, not far from Era Apollon. Kitchen Living room 3 bedrooms Bathroom + guest toilet Balcony Covered parking Price: 1,400 EUR Agency CULPRO Estates Ltd L.N 197/E R.N 1189 +357 95109900 +357 95592209