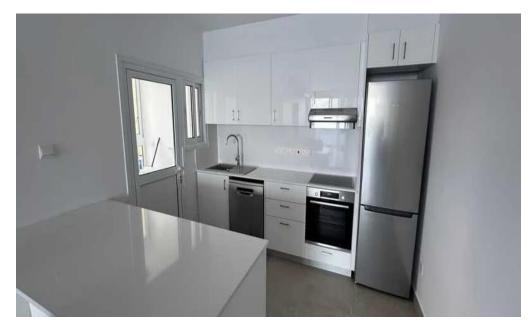

## 2 Bedroom Apartment for Rent in Limassol - Neapolis

Rent a 2-bedroom apartment in Neapoli, Limassol ☐ Price: €2,500/month ☐ Location: Neapoli, Limassol ☐ Area: 80 m² (living) ☐ Bedrooms: 2 ☐ Bathrooms: 1 ☐ Floor: 7th ☐ Parking: Open ☐ Pets allowed ☐ Advantages: ✓ Fully furnished – stylish and comfortable setting ✓ Spacious and bright – large windows and panoramic views of the city and sea ✓ Modern layout – open kitchen and cozy living room ✓ Excellent location – near the beach, shops, restaurants, and business centers ✓ Parking on site ☐ Location: Within walking distance of Olympic Residence and World Trade Center Close to the beach – perfect for morning walks Nearby shops, cafes, bank...