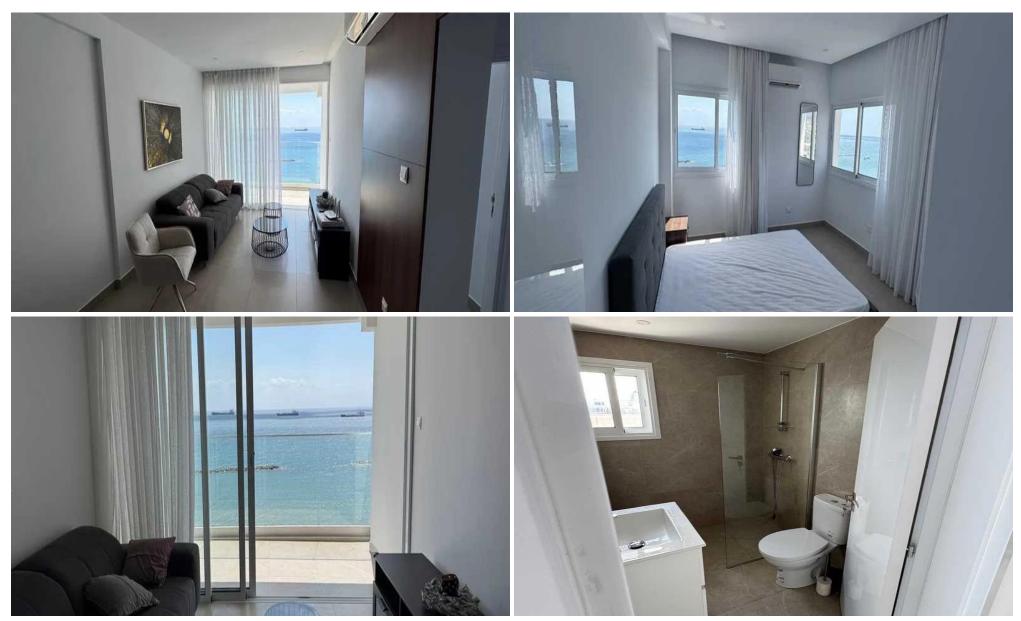

## 2 Bedroom Apartment for Rent in Limassol - Neapolis

Rent a 2-bedroom apartment in Neapoli, Limassol ☐ Price: €2,500/month ☐ Location: Neapoli, Limassol ☐ Area: 80 m² (living) ☐ Bedrooms: 2 ☐ Bathrooms: 1 ☐ Floor: 7th ☐ Parking: Open ☐ Pets allowed ☐ Advantages: ✓ Fully furnished – stylish and comfortable setting ✓ Spacious and bright – large windows and panoramic views of the city and sea ✓ Modern layout – open kitchen and cozy living room ✓ Excellent location – near the beach, shops, restaurants, and business centers ✓ Parking on site ☐ Location: Within walking distance of Olympic Residence and World Trade Center Close to the beach – perfect for morning walks Nearby shops, cafes, bank...