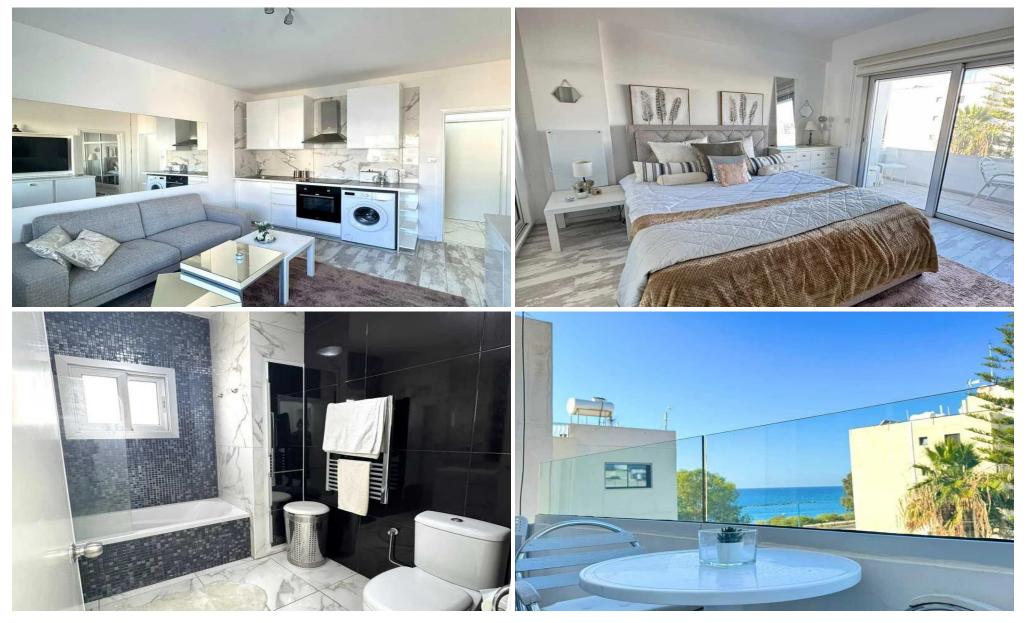

## **1** Bedroom Apartment for Rent in Mouttagiaka Tourist Area, Limassol District

□ Rent 1-bedroom apartment | Mouttagiaka, Limassol □ Price: €1,500/month □ Location: Tourist area Mouttagiaka, Limassol □ Area: 50 m<sup>2</sup> □ Bedrooms: 1 □ Bathrooms: 1 □ Floor: 4th □ Parking: Open ✓ Energy efficiency: Certificate pending □ Furniture: Fully furnished □ Advantages: ✓ Fully furnished – ready to move in. ✓ Open parking – safe parking for your car. ✓ 4th floor – quiet and high view. ✓ Prestigious location – just steps away from the beach, supermarkets, restaurants, and shops. ✓ Easy access – proximity to public transport and main roads. □ Contact us for a viewing! https://t.me/Realty\_Support\_1 Reg: 1234 | Lic: 603/E | ID: ...