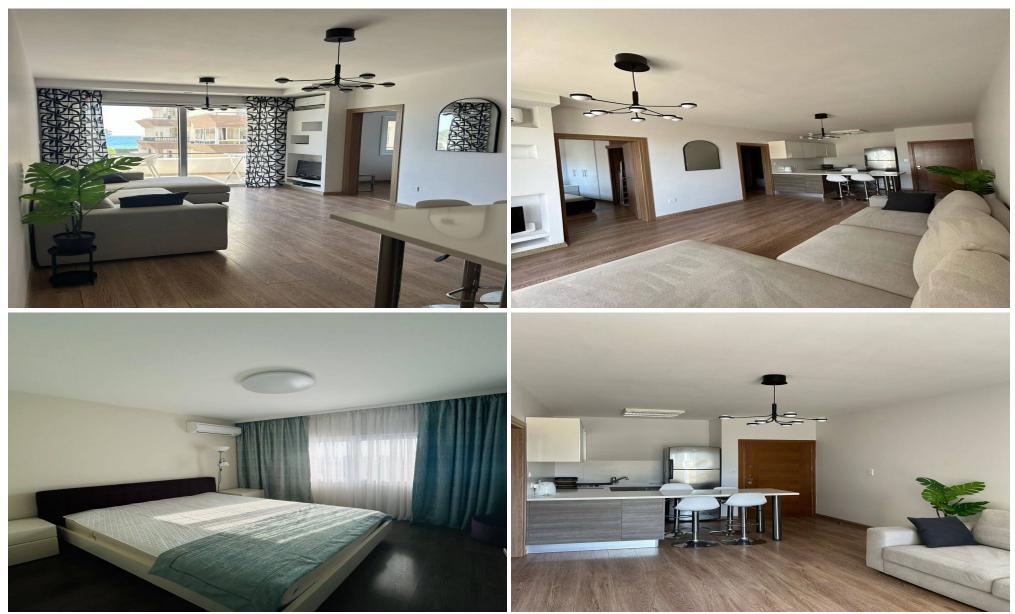

## 2 Bedroom Apartment for Rent in Germasogeia, Limassol District

#RENT (long term) - 2 bedroom apartment (on the first line) ■LIMASSOL/Germasogeia ■Covered area 80m ■2nd floor / ELEVATOR ■2 bathrooms (with shower + guest toilet) ■Double windows ■All household appliances and furniture ■New air conditioners ■Laminate floors ■Solar panels for hot water ■New pool (children's and adult's) ■Parking ■Walking distance to the sea and all amenities ■DIRECT access to the sea and beach ■READY TO MOVE IN! □Price 1850 euros 195570105 R.1029