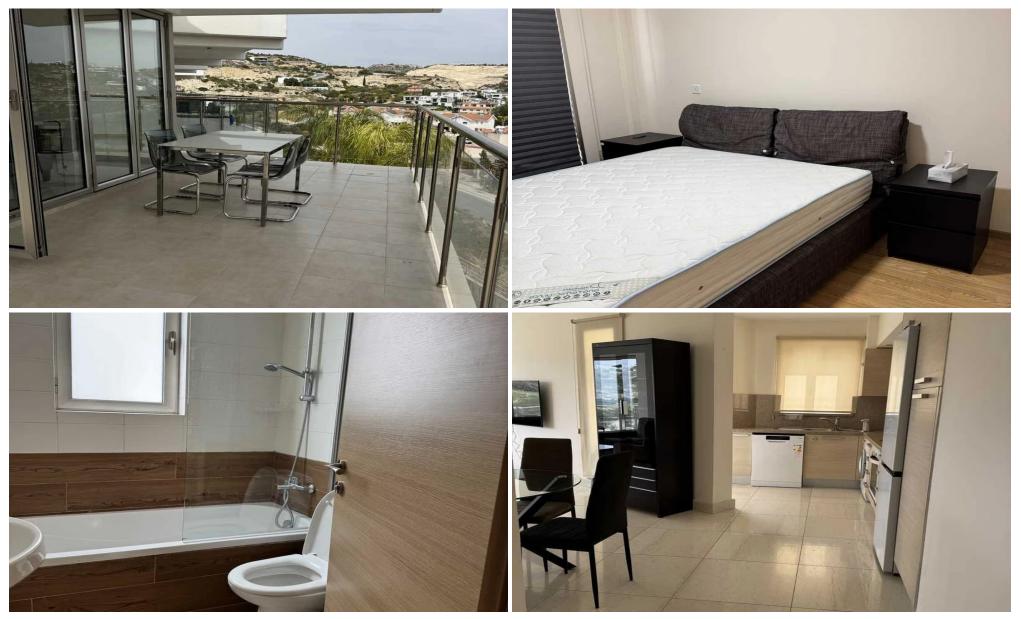

## 2 Bedroom Apartment for Rent in Limassol - Panthea

□ Rent a 2-bedroom penthouse | Panthea, Limassol □ Price: €1,500/month □ Location: Panthea, Limassol □ Floor: 2 □ Area: 87 m<sup>2</sup> (internal area) □ Bedrooms: 2 □ Bathrooms: 2 □ Furnished: Yes □ Parking: Covered ≤ Energy efficiency: C □ Pets: Not allowed □ Advantages: < 2 spacious bedrooms – comfort and convenience. < 2 bathrooms – for privacy and convenience. < Fully furnished – ready to move in. < Covered parking – a safe place for your car. < Sea view – enjoy a panoramic view right from the apartment. < Energy efficiency category C – savings on energy costs. □ Contact us for a viewing! https://t.me/Realty\_S...