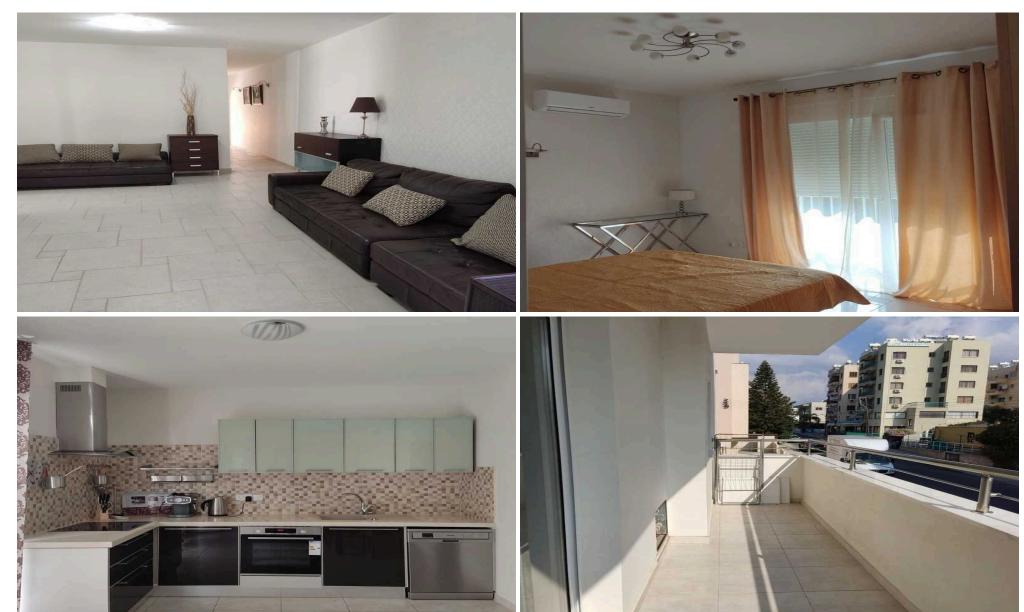

## 2 Bedroom Apartment for Rent in Germasogeia - Tourist Area, Limassol District

Rent apartment, 2 bedrooms, Limassol, Germasogeia, tourist area, 2 floors, 95m2, 2010, €1800

Property Info Plot / Area Info Additional info