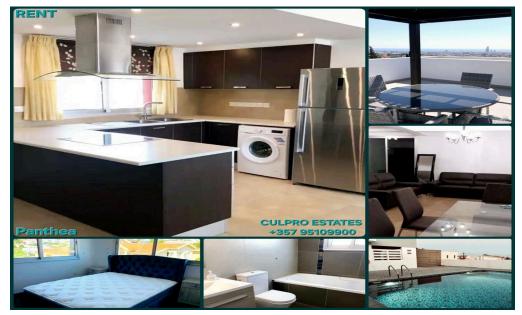

## 2 Bedroom Apartment for Rent in Limassol - Panthea

Rent 2-bedroom penthouse 360° in the Panthea area, Limassol. All infrastructure and the beach are within a 10-minute drive, not far from Grammar School. 3 floors Kitchen Living room 2 bedrooms Bathroom + guest toilet Veranda + Terrace Storage room Covered parking Pool in the complex Building from 2012 Price: 1,900 EUR Agency CULPRO Estates Ltd L.N 197/E R.N 1189 +357 95109900 +357 95592209

Apartment

Amenities

Location

Location: Limassol - Panthea Region: Limassol