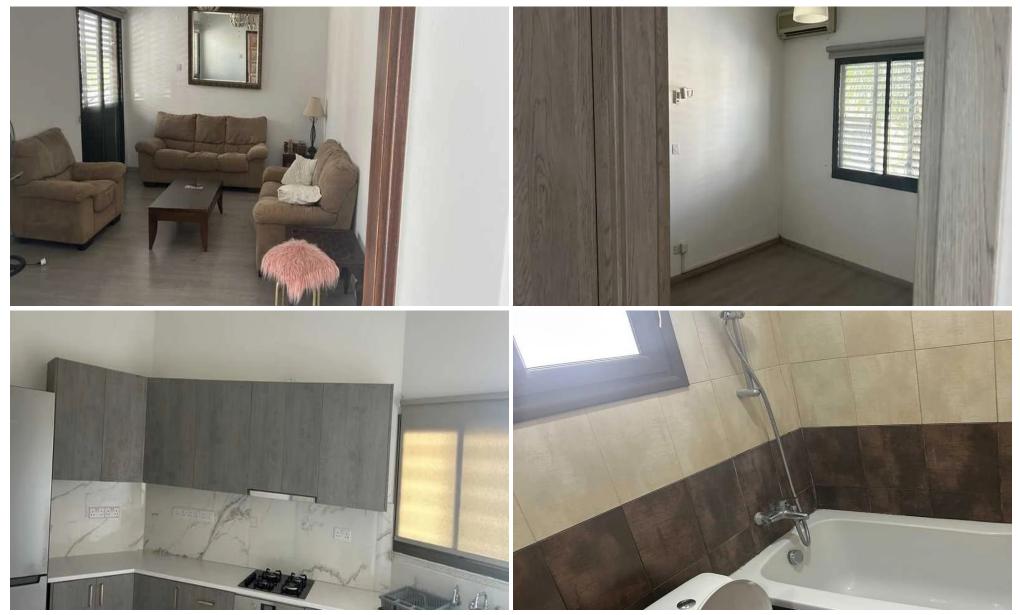

## 2 Bedroom House for Rent in Erimi, Limassol District

□ Rent a 2-bedroom house | Erimi, Limassol □ Price: €1,300/month □ Location: Erimi, Limassol □ Type: Semi-detached house □ Area: 100 m<sup>2</sup> (internal area) □ Bedrooms: 2 □ Bathrooms: 1 □ Furniture: Semi-furnished □ Parking: Covered ✓ Energy efficiency: Certificate pending □ Pets: Allowed □ Advantages: ✓ 100 m<sup>2</sup> of living space - thoughtful layout with spacious rooms. ✓ 2 bedrooms and 1 bathroom - air conditioning in every room for year-round comfort. ✓ Large living room - bright and spacious space, ideal for relaxation and gatherings. ✓ Large kitchen - plenty of space for work and storage. ✓ Private backyard - perfect ...