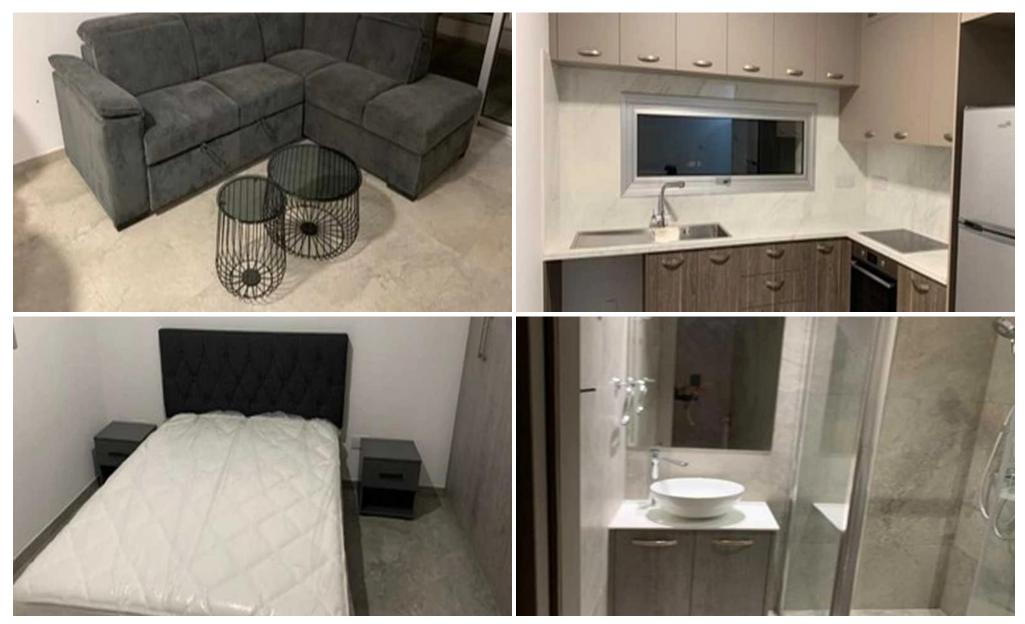

## 2 Bedroom Apartment for Rent in Limassol - Petrou kai Pavlou

□ Apartment for rent - Petros and Pavlos, Limassol □ □ Rent: €2,200/month □ Limassol, Petros and Pavlos □ 108 m² - spacious apartment □ 2 bedrooms □ 2 bathrooms □ Furnished □ New house □ Advantages: □ 3rd floor □ Modern amenities □ Contact us for a viewing! https://t.me/Realty\_Support\_1 Reg: 1234 | Lic: 603/E | ID: 5697015