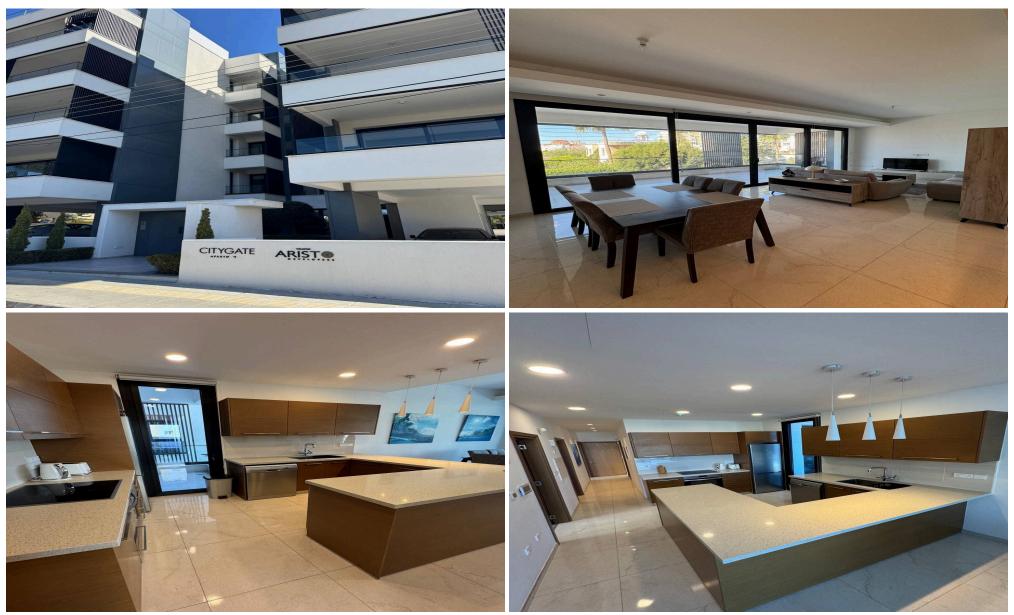

#### **3 Bedroom Apartment for Rent in Limassol - Mesa Geitonia**

751. Spacious apartments for rent in Mesa Geitonia area, near Galactica Offices. Rental cost: • 2200 € per month (2 deposits) • Utilities: +80 €. Each bedroom is equipped with its own bathroom, making the apartment an ideal option for both families and a group of colleagues who decide to rent together. Advantages: • Three separate bedrooms with individual bathrooms • Spacious living room with dining area • Modern kitchen with dishwasher • Washing machine • Closed parking • New building with elevator • Quiet residential area. Life Realty License: 603/E, Registration.No: 1234 +357 99 200951