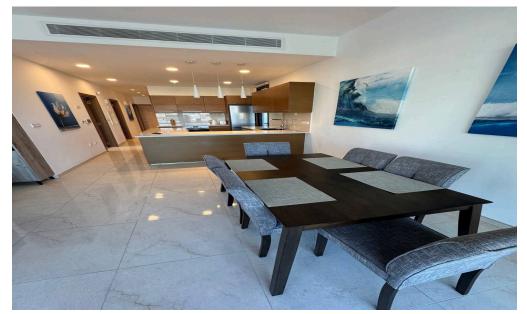

#### **3 Bedroom Apartment for Rent in Limassol - Mesa Geitonia**

751. Spacious apartments for rent in Mesa Geitonia area, near Galactica Offices. Rental cost: • 2200 € per month (2 deposits) • Utilities: +80 €. Each bedroom is equipped with its own bathroom, making the apartment an ideal option for both families and a group of colleagues who decide to rent together. Advantages: • Three separate bedrooms with individual bathrooms • Spacious living room with dining area • Modern kitchen with dishwasher • Washing machine • Closed parking • New building with elevator • Quiet residential area. Life Realty License: 603/E, Registration.No: 1234 +357 99 200951