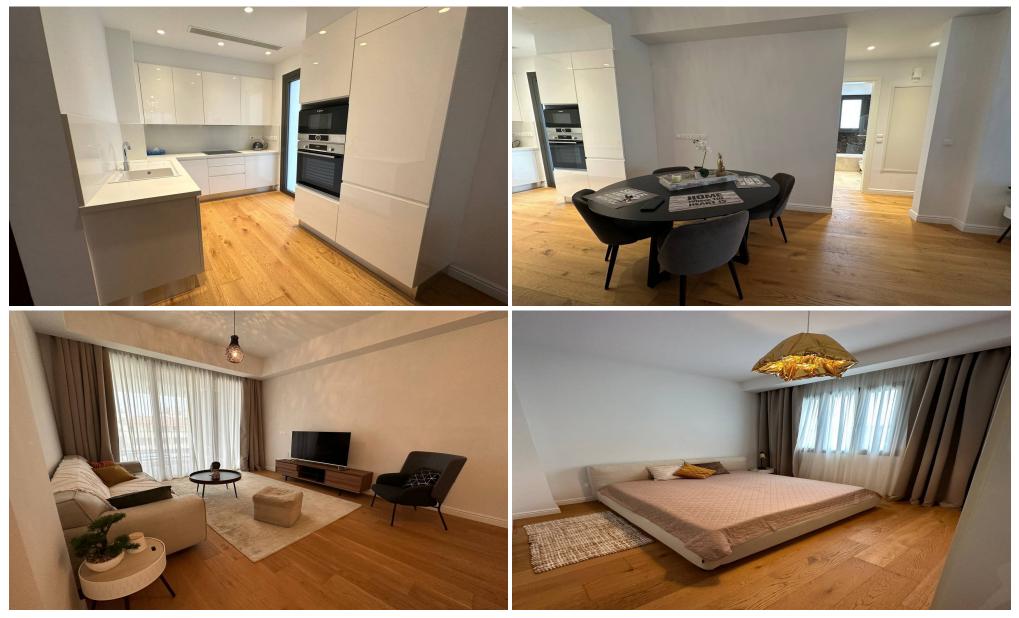

### 2 Bedroom Apartment for Rent in Potamos Germasogeias, Limassol District

RENT•POTAMOS GERMASOYIA Modern 2-bedroom apartments in a new complex. 2 bedrooms, 2 bathrooms, heated floors□, VRV, pool, parking, storage rooms €2,800 Tommy's estate 186/56