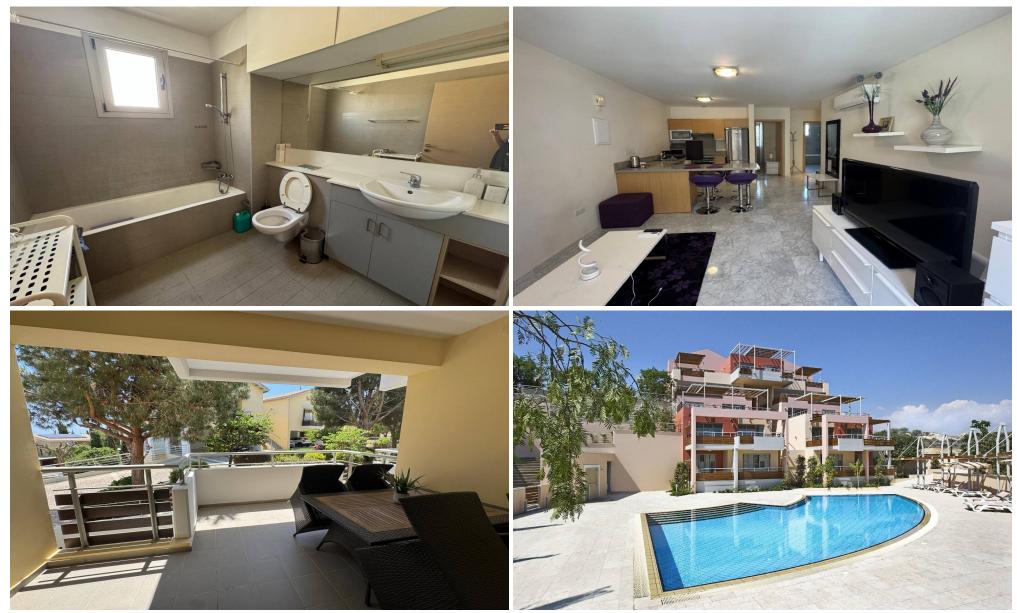

## **1** Bedroom Apartment for Rent in Pyrgos Lemesou Tourist Area, Limassol District

Limassol, Pyrgos Tourist Area. 1-bedroom apartment for rent. 74 m2. Walking distance to the beach. Pool.

| Property Info | Plot / Area Info                                       | Additional info |           |  |  |
|---------------|--------------------------------------------------------|-----------------|-----------|--|--|
| Covered Area  | 74                                                     | Property type   | Apartment |  |  |
| Amenities     | Location                                               |                 |           |  |  |
|               | Location: Pyrgos Lemesou Tourist Area Region: Limassol |                 |           |  |  |