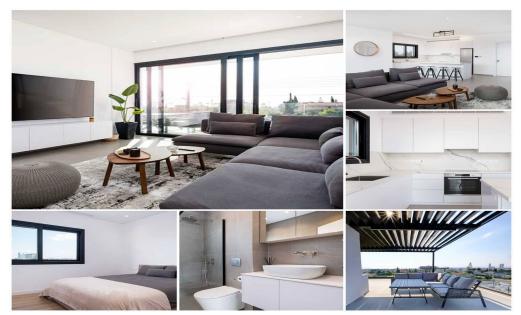

### 2 Bedroom Apartment for Rent in Columbia Area, Limassol District

3159 RENT Limassol Penthouse 170m2 Columbia Year built 2022 Floor:3 2 bedrooms VRV air conditioning Rooftop terrace 2800€ LN177/E,RN1000

| Property Info | Plot / Area Info                         | Additional info |           |  |  |
|---------------|------------------------------------------|-----------------|-----------|--|--|
| Covered Area  | 170                                      | Property type   | Apartment |  |  |
| Amenities     | Location                                 |                 |           |  |  |
|               | Location: Columbia Area Region: Limassol |                 |           |  |  |