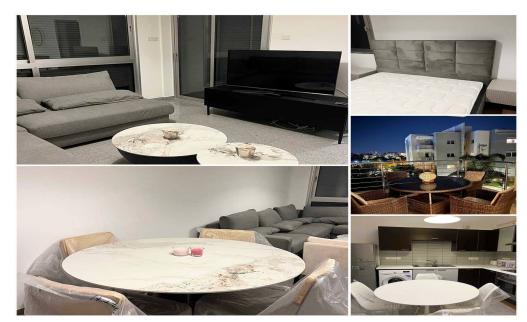

## 2 Bedroom Apartment for Rent in Limassol - Mesa Geitonia

3160 RENT Limassol Apartment 105m2 Mesa Geitonia SuperHome Year 2012 Floor: 2 2 bedrooms Balcony Pantry 1750€ LN177/E, RN1000

Property Info Plot / Area Info Additional info