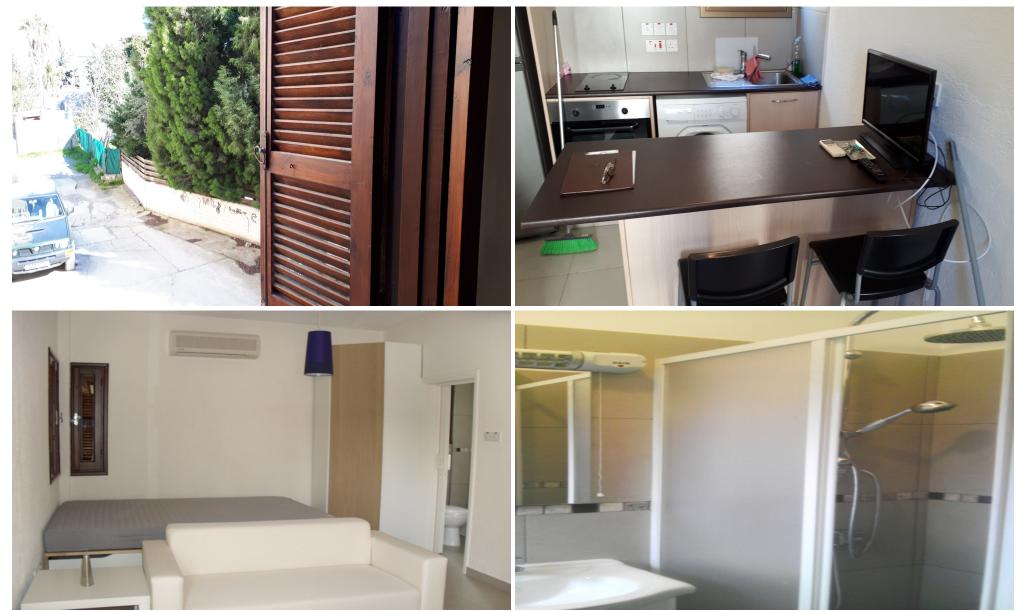

### Studio Apartment for Rent in Germasogeia, Limassol District

Fully Furnished Studio for RentLocation: [POTAMOS GERMASOGIEA – LIMASSOL]Features:- Fully furnished studio apartment- Convenient location, close to all amenities- Secured parking available Ideal for:- Students- Professionals- Individuals looking for a convenient and secure living space Contact:- Phone: [99-650041]- Email: [operations@gmail.com]