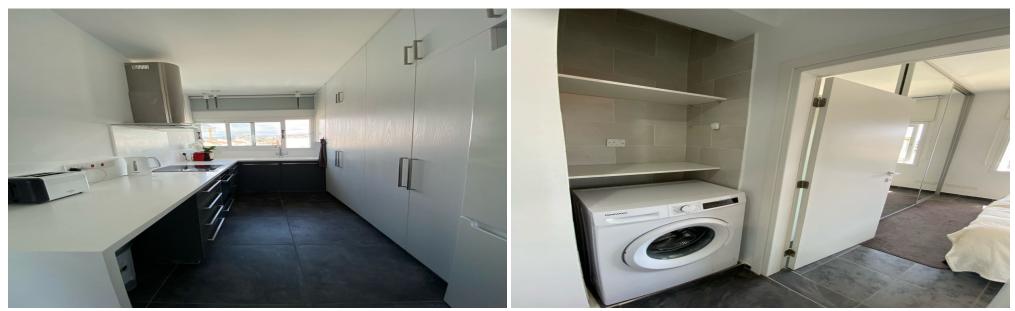

### 2 Bedroom Apartment for Rent in Germasogeia, Limassol District

#RENT (long-term) – 2-bedroom apartment ■LIMASSOL/Germasogeia ■Spacious and bright apartment ■85m2 ■3rd floor ■2 bathrooms (shower and guest toilet) ■Furniture and appliances ■Parking ■Walking distance to the sea (400m) and all amenities Price 1700 euros 1700 R.1029

| Property Info | Plot / Area Info                       | Additional info |           |  |  |
|---------------|----------------------------------------|-----------------|-----------|--|--|
| Covered Area  | 85                                     | Property type   | Apartment |  |  |
| Amenities     | Location                               |                 |           |  |  |
|               | Location: Germasogeia Region: Limassol |                 |           |  |  |