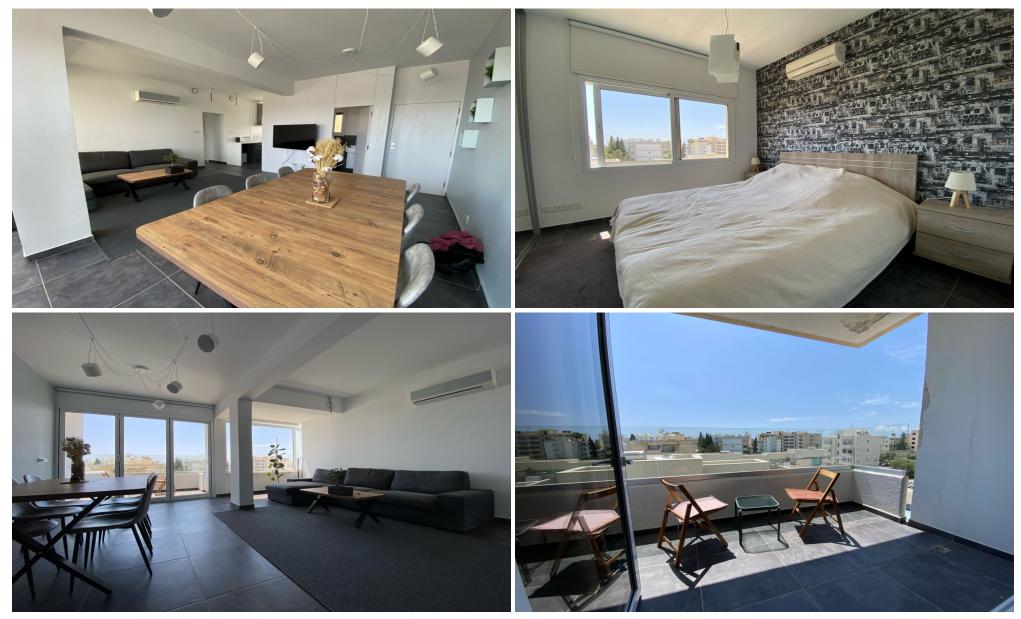

### 2 Bedroom Apartment for Rent in Germasogeia, Limassol District

#RENT (long-term) – 2-bedroom apartment ■LIMASSOL/Germasogeia ■Spacious and bright apartment ■85m2 ■3rd floor ■2 bathrooms (shower and guest toilet) ■Furniture and appliances ■Parking ■Walking distance to the sea (400m) and all amenities Price 1700 euros 1700 R.1029

| Property Info | Plot / Area Info                       | Additional info |           |  |  |
|---------------|----------------------------------------|-----------------|-----------|--|--|
| Covered Area  | 85                                     | Property type   | Apartment |  |  |
| Amenities     | Location                               |                 |           |  |  |
|               | Location: Germasogeia Region: Limassol |                 |           |  |  |