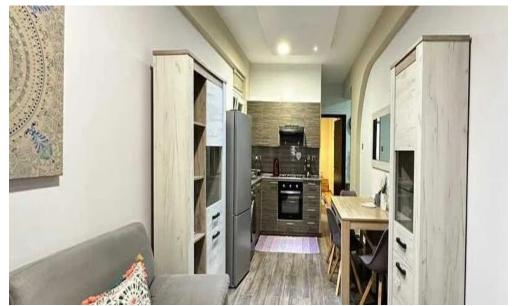

## 2 Bedroom Apartment for Rent in Potamos Germasogeias, Limassol District

□ Apartment for rent — Dassoudi Park, Potamos Germasogeia, Limassol □ Price: €1,650/month Modern 2-bedroom apartment with designer renovation, just a minute's walk from the famous Dasoudi beach. □ Area: 65 m² □ 2 bedrooms □ 1 bathroom □ Parking: open with electric drive □ Fully furnished, ready to move in \* Fully air-conditioned □ Additional amenities: • New stylish finish • Double glazing for excellent thermal insulation • Energy-efficient water heating and solar panels • Spacious veranda for relaxation • Internet connection (CYTA or Alfanet) □ • Alarm system (optional) • Cozy and quiet neighborhood with young professionals ?...